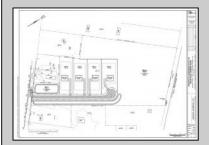

## **COMMENTS**

14 + Acres located in Winslow Twp, Hammonton area in PR1 zoning in a Pinelands Rural Development Area. Rural Residential Zoning permitted uses allow single family on 3.2 acres lots (possible 4 lots) or 1 Acre cluster development, agriculture, forestry, roadside retail and service,. Sale is as is where is seller makes no representation to the feasibility of subdividing the property but have begun working with an engineer see attached concept plans and building designs. No Wetlands.