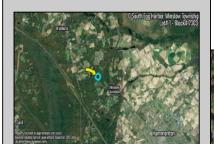

## **COMMENTS**

14 + Acres located in Winslow Twp, Hammonton area in PR1 zoning in a Pinelands Rural Development Area. Rural Residential Zoning permitted uses allow single family on 3.2 acres lots (possible 4 lots) or 1 Acre cluster development, agriculture, forestry, roadside retail and service,. Sale is as is where is seller makes no representation to the feasibility of subdividing the property but have begun working with an engineer see attached concept plans and building designs. No Wetlands.