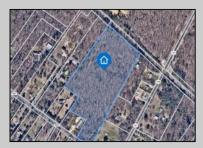

## **COMMENTS**

14 + Acres located in Winslow Twp, Hammonton area in PR1 zoning in a Pinelands Rural Development Area. Rural Residential Zoning permitted uses allow single family on 3.2 acres lots (possible 4 lots) or 1 Acre cluster development, agriculture, forestry, roadside retail and service,. Sale is as is where is seller makes no representation to the feasibility of subdividing the property but have begun working with an engineer see attached concept plans and building designs. No Wetlands.