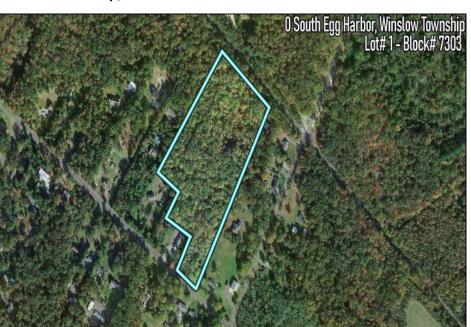

## **COMMENTS**

14 + Acres located in Winslow Twp, Hammonton area in PR1 zoning in a Pinelands Rural Development Area. Rural Residential Zoning permitted uses allow single family on 3.2 acres lots (possible 4 lots) or 1 Acre cluster development, agriculture, forestry, roadside retail and service,. Sale is as is where is seller makes no representation to the feasibility of subdividing the property but have begun working with an engineer see attached concept plans and building designs. No Wetlands.

## PROPERTY DETAILS

Ask for Bob Wilkins
Berger Realty Inc
109 E 55th St., Ocean City
Call: 609-399-4211
Email to: bw@bergerrealty.com

dimensions and locations are approximate, not exac emed reliable but not guaranteed. Based on CRS Data