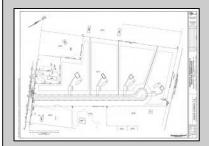

## **COMMENTS**

14 + Acres located in Winslow Twp, Hammonton area in PR1 zoning in a Pinelands Rural Development Area. Rural Residential Zoning permitted uses allow single family on 3.2 acres lots (possible 4 lots) or 1 Acre cluster development, agriculture, forestry, roadside retail and service,. Sale is as is where is seller makes no representation to the feasibility of subdividing the property but have begun working with an engineer see attached concept plans and building designs. No Wetlands.