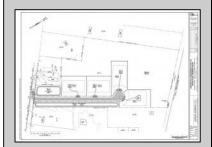

## **COMMENTS**

14 + Acres located in Winslow Twp, Hammonton area in PR1 zoning in a Pinelands Rural Development Area. Rural Residential Zoning permitted uses allow single family on 3.2 acres lots (possible 4 lots) or 1 Acre cluster development, agriculture, forestry, roadside retail and service,. Sale is as is where is seller makes no representation to the feasibility of subdividing the property but have begun working with an engineer see attached concept plans and building designs. No Wetlands.