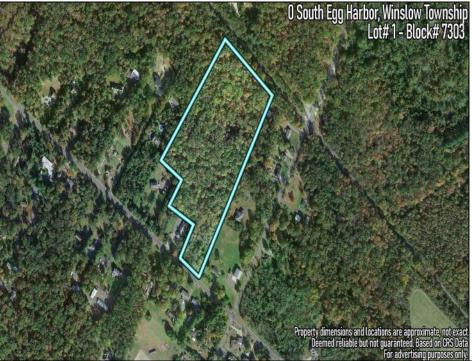

Berger Realty, Inc. 3160 Asbury Avenue Ocean City, NJ 08226 1-877-237-4371 / 609-399-0076 ☑ info@bergerrealty.com

0 South Egg Harbor Winslow Township, NJ 08037

Asking \$125,000.00

## **COMMENTS**

14 + Acres located in Winslow Twp, Hammonton area in PR1 zoning in a Pinelands Rural Development Area. Rural Residential Zoning permitted uses allow single family on 3.2 acres lots (possible 4 lots) or 1 Acre cluster development, agriculture, forestry, roadside retail and service,. Sale is as is where is seller makes no representation to the feasibility of subdividing the property but have begun working with an engineer see attached concept plans and building designs. No Wetlands.