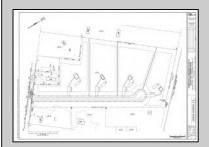

## **COMMENTS**

14 + Acres located in Winslow Twp, Hammonton area in PR1 zoning in a Pinelands Rural Development Area. Rural Residential Zoning permitted uses allow single family on 3.2 acres lots (possible 4 lots) or 1 Acre cluster development, agriculture, forestry, roadside retail and service,. Sale is as is where is seller makes no representation to the feasibility of subdividing the property but have begun working with an engineer see attached concept plans and building designs. No Wetlands.