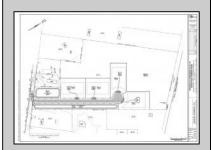

## **COMMENTS**

14 + Acres located in Winslow Twp, Hammonton area in PR1 zoning in a Pinelands Rural Development Area. Rural Residential Zoning permitted uses allow single family on 3.2 acres lots (possible 4 lots) or 1 Acre cluster development, agriculture, forestry, roadside retail and service,. Sale is as is where is seller makes no representation to the feasibility of subdividing the property but have begun working with an engineer see attached concept plans and building designs. No Wetlands.