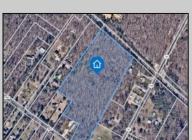

## **COMMENTS**

14 + Acres located in Winslow Twp, Hammonton area in PR1 zoning in a Pinelands Rural Development Area. Rural Residential Zoning permitted uses allow single family on 3.2 acres lots (possible 4 lots) or 1 Acre cluster development, agriculture, forestry, roadside retail and service,. Sale is as is where is seller makes no representation to the feasibility of subdividing the property but have begun working with an engineer see attached concept plans and building designs. No Wetlands.