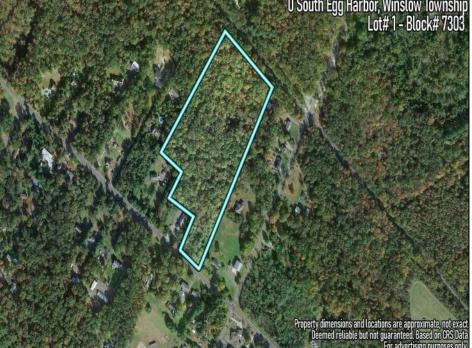

## **COMMENTS**

14 + Acres located in Winslow Twp, Hammonton area in PR1 zoning in a Pinelands Rural Development Area. Rural Residential Zoning permitted uses allow single family on 3.2 acres lots (possible 4 lots) or 1 Acre cluster development, agriculture, forestry, roadside retail and service,. Sale is as is where is seller makes no representation to the feasibility of subdividing the property but have begun working with an engineer see attached concept plans and building designs. No Wetlands.