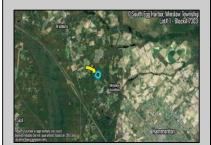

## **COMMENTS**

14 + Acres located in Winslow Twp, Hammonton area in PR1 zoning in a Pinelands Rural Development Area. Rural Residential Zoning permitted uses allow single family on 3.2 acres lots (possible 4 lots) or 1 Acre cluster development, agriculture, forestry, roadside retail and service,. Sale is as is where is seller makes no representation to the feasibility of subdividing the property but have begun working with an engineer see attached concept plans and building designs. No Wetlands.