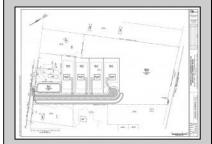

## **COMMENTS**

14 + Acres located in Winslow Twp, Hammonton area in PR1 zoning in a Pinelands Rural Development Area. Rural Residential Zoning permitted uses allow single family on 3.2 acres lots (possible 4 lots) or 1 Acre cluster development, agriculture, forestry, roadside retail and service,. Sale is as is where is seller makes no representation to the feasibility of subdividing the property but have begun working with an engineer see attached concept plans and building designs. No Wetlands.