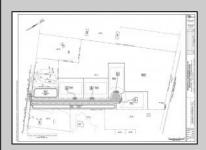

## **COMMENTS**

14 + Acres located in Winslow Twp, Hammonton area in PR1 zoning in a Pinelands Rural Development Area. Rural Residential Zoning permitted uses allow single family on 3.2 acres lots (possible 4 lots) or 1 Acre cluster development, agriculture, forestry, roadside retail and service,. Sale is as is where is seller makes no representation to the feasibility of subdividing the property but have begun working with an engineer see attached concept plans and building designs. No Wetlands.