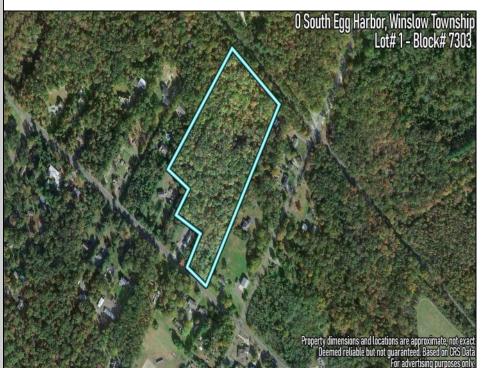

## COMMENTS

14 + Acres located in Winslow Twp, Hammonton area in PR1 zoning in a Pinelands Rural Development Area. Rural Residential Zoning permitted uses allow single family on 3.2 acres lots (possible 4 lots) or 1 Acre cluster development, agriculture, forestry, roadside retail and service,. Sale is as is where is seller makes no representation to the feasibility of subdividing the property but have begun working with an engineer see attached concept plans and building designs. No Wetlands.