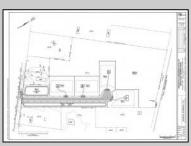

## COMMENTS

14 + Acres located in Winslow Twp, Hammonton area in PR1 zoning in a Pinelands Rural Development Area. Rural Residential Zoning permitted uses allow single family on 3.2 acres lots (possible 4 lots) or 1 Acre cluster development, agriculture, forestry, roadside retail and service,. Sale is as is where is seller makes no representation to the feasibility of subdividing the property but have begun working with an engineer see attached concept plans and building designs. No Wetlands.