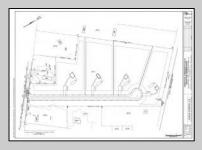

## COMMENTS

14 + Acres located in Winslow Twp, Hammonton area in PR1 zoning in a Pinelands Rural Development Area. Rural Residential Zoning permitted uses allow single family on 3.2 acres lots (possible 4 lots) or 1 Acre cluster development, agriculture, forestry, roadside retail and service,. Sale is as is where is seller makes no representation to the feasibility of subdividing the property but have begun working with an engineer see attached concept plans and building designs. No Wetlands.