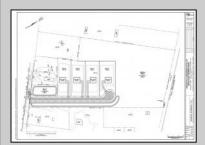

## COMMENTS

14 + Acres located in Winslow Twp, Hammonton area in PR1 zoning in a Pinelands Rural Development Area. Rural Residential Zoning permitted uses allow single family on 3.2 acres lots (possible 4 lots) or 1 Acre cluster development, agriculture, forestry, roadside retail and service,. Sale is as is where is seller makes no representation to the feasibility of subdividing the property but have begun working with an engineer see attached concept plans and building designs. No Wetlands.