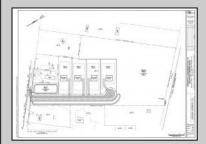

## COMMENTS

14 + Acres located in Winslow Twp, Hammonton area in PR1 zoning in a Pinelands Rural Development Area. Rural Residential Zoning permitted uses allow single family on 3.2 acres lots (possible 4 lots) or 1 Acre cluster development, agriculture, forestry, roadside retail and service,. Sale is as is where is seller makes no representation to the feasibility of subdividing the property but have begun working with an engineer see attached concept plans and building designs. No Wetlands.

## **PROPERTY DETAILS**