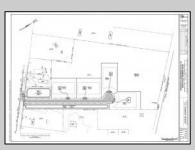

## COMMENTS

14 + Acres located in Winslow Twp, Hammonton area in PR1 zoning in a Pinelands Rural Development Area. Rural Residential Zoning permitted uses allow single family on 3.2 acres lots (possible 4 lots) or 1 Acre cluster development, agriculture, forestry, roadside retail and service,. Sale is as is where is seller makes no representation to the feasibility of subdividing the property but have begun working with an engineer see attached concept plans and building designs. No Wetlands.