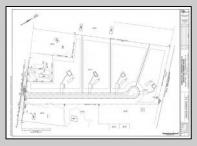

## COMMENTS

14 + Acres located in Winslow Twp, Hammonton area in PR1 zoning in a Pinelands Rural Development Area. Rural Residential Zoning permitted uses allow single family on 3.2 acres lots (possible 4 lots) or 1 Acre cluster development, agriculture, forestry, roadside retail and service,. Sale is as is where is seller makes no representation to the feasibility of subdividing the property but have begun working with an engineer see attached concept plans and building designs. No Wetlands.