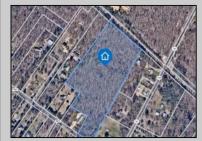

## COMMENTS

14 + Acres located in Winslow Twp, Hammonton area in PR1 zoning in a Pinelands Rural Development Area. Rural Residential Zoning permitted uses allow single family on 3.2 acres lots (possible 4 lots) or 1 Acre cluster development, agriculture, forestry, roadside retail and service,. Sale is as is where is seller makes no representation to the feasibility of subdividing the property but have begun working with an engineer see attached concept plans and building designs. No Wetlands.

## **PROPERTY DETAILS**