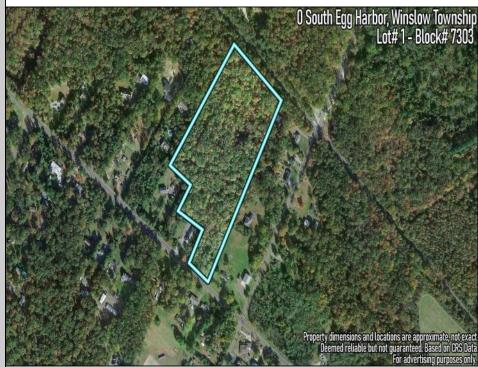

0 South Egg Harbor

Winslow Township, NJ 08037

Berger Realty, Inc. 3160 Asbury Avenue Ocean City, NJ 08226 1-877-237-4371 / 609-399-0076 info@bergerrealty.com

Ask for Bader - Collins Associates Berger Realty Inc 3160 Asbury Avenue, Ocean City Call: 609-399-0076 Email to: bca@bergerrealty.com http://www.BADERCOLLINS.com

## COMMENTS

14 + Acres located in Winslow Twp, Hammonton area in PR1 zoning in a Pinelands Rural Development Area. Rural Residential Zoning permitted uses allow single family on 3.2 acres lots (possible 4 lots) or 1 Acre cluster development, agriculture, forestry, roadside retail and service,. Sale is as is where is seller makes no representation to the feasibility of subdividing the property but have begun working with an engineer see attached concept plans and building designs. No Wetlands.