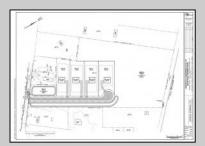

## COMMENTS

14 + Acres located in Winslow Twp, Hammonton area in PR1 zoning in a Pinelands Rural Development Area. Rural Residential Zoning permitted uses allow single family on 3.2 acres lots (possible 4 lots) or 1 Acre cluster development, agriculture, forestry, roadside retail and service,. Sale is as is where is seller makes no representation to the feasibility of subdividing the property but have begun working with an engineer see attached concept plans and building designs. No Wetlands.