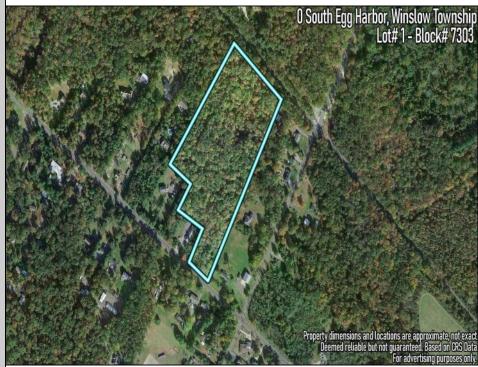

**0** South Egg Harbor

Winslow Township, NJ 08037

Berger Realty, Inc. 3160 Asbury Avenue Ocean City, NJ 08226 1-877-237-4371 / 609-399-0076 info@bergerrealty.com

Ask for Barbara Varacalli Berger Realty Inc 3160 Asbury Avenue, Ocean City Call: 609-399-0076 Email to: bay@bergerrealty.com

## COMMENTS

14 + Acres located in Winslow Twp, Hammonton area in PR1 zoning in a Pinelands Rural Development Area. Rural Residential Zoning permitted uses allow single family on 3.2 acres lots (possible 4 lots) or 1 Acre cluster development, agriculture, forestry, roadside retail and service,. Sale is as is where is seller makes no representation to the feasibility of subdividing the property but have begun working with an engineer see attached concept plans and building designs. No Wetlands.