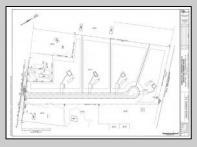

## COMMENTS

14 + Acres located in Winslow Twp, Hammonton area in PR1 zoning in a Pinelands Rural Development Area. Rural Residential Zoning permitted uses allow single family on 3.2 acres lots (possible 4 lots) or 1 Acre cluster development, agriculture, forestry, roadside retail and service,. Sale is as is where is seller makes no representation to the feasibility of subdividing the property but have begun working with an engineer see attached concept plans and building designs. No Wetlands.