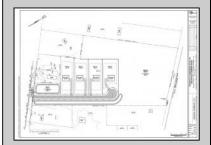

## **COMMENTS**

14 + Acres located in Winslow Twp, Hammonton area in PR1 zoning in a Pinelands Rural Development Area. Rural Residential Zoning permitted uses allow single family on 3.2 acres lots (possible 4 lots) or 1 Acre cluster development, agriculture, forestry, roadside retail and service,. Sale is as is where is seller makes no representation to the feasibility of subdividing the property but have begun working with an engineer see attached concept plans and building designs. No Wetlands.