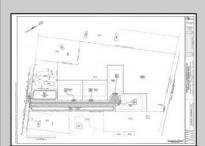

## **COMMENTS**

14 + Acres located in Winslow Twp, Hammonton area in PR1 zoning in a Pinelands Rural Development Area. Rural Residential Zoning permitted uses allow single family on 3.2 acres lots (possible 4 lots) or 1 Acre cluster development, agriculture, forestry, roadside retail and service,. Sale is as is where is seller makes no representation to the feasibility of subdividing the property but have begun working with an engineer see attached concept plans and building designs. No Wetlands.