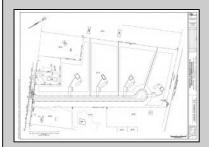

## **COMMENTS**

14 + Acres located in Winslow Twp, Hammonton area in PR1 zoning in a Pinelands Rural Development Area. Rural Residential Zoning permitted uses allow single family on 3.2 acres lots (possible 4 lots) or 1 Acre cluster development, agriculture, forestry, roadside retail and service,. Sale is as is where is seller makes no representation to the feasibility of subdividing the property but have begun working with an engineer see attached concept plans and building designs. No Wetlands.