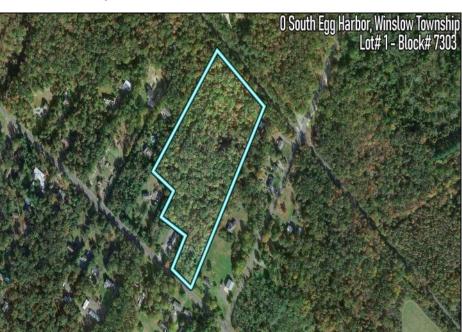

## **COMMENTS**

14 + Acres located in Winslow Twp, Hammonton area in PR1 zoning in a Pinelands Rural Development Area. Rural Residential Zoning permitted uses allow single family on 3.2 acres lots (possible 4 lots) or 1 Acre cluster development, agriculture, forestry, roadside retail and service,. Sale is as is where is seller makes no representation to the feasibility of subdividing the property but have begun working with an engineer see attached concept plans and building designs. No Wetlands.