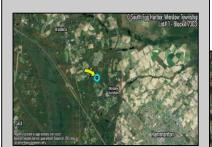

## **COMMENTS**

14 + Acres located in Winslow Twp, Hammonton area in PR1 zoning in a Pinelands Rural Development Area. Rural Residential Zoning permitted uses allow single family on 3.2 acres lots (possible 4 lots) or 1 Acre cluster development, agriculture, forestry, roadside retail and service,. Sale is as is where is seller makes no representation to the feasibility of subdividing the property but have begun working with an engineer see attached concept plans and building designs. No Wetlands.