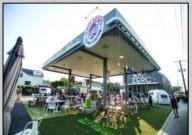

## **COMMENTS**

A once-in-a-lifetime opportunity to own a highly popular, year-round restaurant three blocks from the beach in one of the hottest Mid-Atlantic shore towns. The restaurant was built in 2018 and offers interior dining, bar, retail and office space, outdoor seating and a liquor license, on a180 x 89 possibly subdividable lot. The mercantile license is for 98 seats. The FEMA Flood zone is AE. 3940 square feet of interior commercial space. C-3 Sunset Commercial District. Restaurant is located at a former gas station, offering unrestricted use -- NFA letter attached. Public water, sewer, natural gas, 14 parking spaces, 2 private dining trailers and 2 ADA restrooms, server station, full-service commercial kitchen with Ansel system, walk-in cooler, full bar, retail section and second floor office area and employee restroom. Real Estate taxes are \$18,312. Restaurant and bar contents transferring with sale, the name does not transfer.