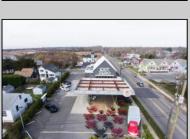

## **COMMENTS**

A once-in-a-lifetime opportunity to own a highly popular, year-round restaurant three blocks from the beach in one of the hottest Mid-Atlantic shore towns. The restaurant was built in 2018 and offers interior dining, bar, retail and office space, outdoor seating and a liquor license, on a180 x 89 possibly subdividable lot. The mercantile license is for 98 seats. The FEMA Flood zone is AE. 3940 square feet of interior commercial space. C-3 Sunset Commercial District. Restaurant is located at a former gas station, offering unrestricted use -- NFA letter attached. Public water, sewer, natural gas, 14 parking spaces, 2 private dining trailers and 2 ADA restrooms, server station, full-service commercial kitchen with Ansel system, walk-in cooler, full bar, retail section and second floor office area and employee restroom. Real Estate taxes are \$18,312. Restaurant and bar contents transferring with sale, the name does not transfer.