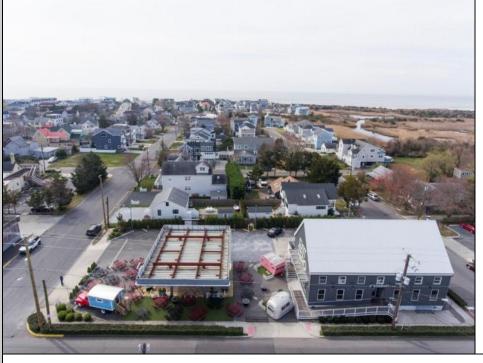

## **COMMENTS**

A once-in-a-lifetime opportunity to own a highly popular, year-round restaurant three blocks from the beach in one of the hottest Mid-Atlantic shore towns. The restaurant was built in 2018 and offers interior dining, bar, retail and office space, outdoor seating and a liquor license, on a180 x 89 possibly subdividable lot. The mercantile license is for 98 seats. The FEMA Flood zone is AE. 3940 square feet of interior commercial space. C-3 Sunset Commercial District. Restaurant is located at a former gas station, offering unrestricted use -- NFA letter attached. Public water, sewer, natural gas, 14 parking spaces, 2 private dining trailers and 2 ADA restrooms, server station, full-service commercial kitchen with Ansel system, walk-in cooler, full bar, retail section and second floor office area and employee restroom. Real Estate taxes are \$18,312. Restaurant and bar contents transferring with sale, the name does not transfer.