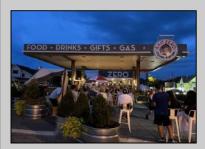

## **COMMENTS**

A once-in-a-lifetime opportunity to own a highly popular, year-round restaurant three blocks from the beach in one of the hottest Mid-Atlantic shore towns. The restaurant was built in 2018 and offers interior dining, bar, retail and office space, outdoor seating and a liquor license, on a180 x 89 possibly subdividable lot. The mercantile license is for 98 seats. The FEMA Flood zone is AE. 3940 square feet of interior commercial space. C-3 Sunset Commercial District. Restaurant is located at a former gas station, offering unrestricted use -- NFA letter attached. Public water, sewer, natural gas, 14 parking spaces, 2 private dining trailers and 2 ADA restrooms, server station, full-service commercial kitchen with Ansel system, walk-in cooler, full bar, retail section and second floor office area and employee restroom. Real Estate taxes are \$18,312. Restaurant and bar contents transferring with sale, the name does not transfer.