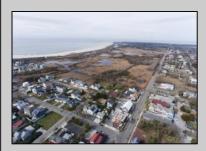

## **COMMENTS**

A once-in-a-lifetime opportunity to own a highly popular, year-round restaurant three blocks from the beach in one of the hottest Mid-Atlantic shore towns. The restaurant was built in 2018 and offers interior dining, bar, retail and office space, outdoor seating and a liquor license, on a180 x 89 possibly subdividable lot. The mercantile license is for 98 seats. The FEMA Flood zone is AE. 3940 square feet of interior commercial space. C-3 Sunset Commercial District. Restaurant is located at a former gas station, offering unrestricted use -- NFA letter attached. Public water, sewer, natural gas, 14 parking spaces, 2 private dining trailers and 2 ADA restrooms, server station, full-service commercial kitchen with Ansel system, walk-in cooler, full bar, retail section and second floor office area and employee restroom. Real Estate taxes are \$18,312. Restaurant and bar contents transferring with sale, the name does not transfer.