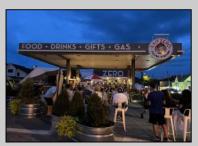

## **COMMENTS**

A once-in-a-lifetime opportunity to own a highly popular, year-round restaurant three blocks from the beach in one of the hottest Mid-Atlantic shore towns. The restaurant was built in 2018 and offers interior dining, retail and office space, and outdoor seating on a180 x 89 possibly subdividable lot. The mercantile license is for 98 seats. The FEMA Flood zone is AE. 3940 square feet of interior commercial space. C-3 Sunset Commercial District. Restaurant is located at a former gas station, offering unrestricted use -- NFA letter attached. Public water, sewer, natural gas, 14 parking spaces, and 2 ADA restrooms, server station, full-service commercial kitchen with Ansel system, walk-in cooler, retail section and second floor office area and employee restroom. Real Estate taxes are \$18,312. Restaurant contents transferring with sale, the name does not transfer. (the liquor license previously offered in sale is being withheld with new offer price)