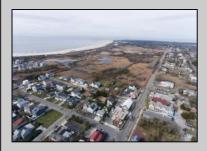

## **COMMENTS**

A once-in-a-lifetime opportunity to own a highly popular, year-round restaurant three blocks from the beach in one of the hottest Mid-Atlantic shore towns. The restaurant was built in 2018 and offers interior dining, retail and office space, and outdoor seating on a180 x 89 possibly subdividable lot. The mercantile license is for 98 seats. The FEMA Flood zone is AE. 3940 square feet of interior commercial space. C-3 Sunset Commercial District. Restaurant is located at a former gas station, offering unrestricted use -- NFA letter attached. Public water, sewer, natural gas, 14 parking spaces, and 2 ADA restrooms, server station, full-service commercial kitchen with Ansel system, walk-in cooler, retail section and second floor office area and employee restroom. Real Estate taxes are \$18,312. Restaurant contents transferring with sale, the name does not transfer. (the liquor license previously offered in sale is being withheld with new offer price)