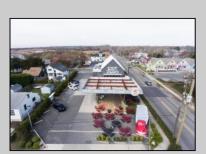

## **COMMENTS**

A once-in-a-lifetime opportunity to own a highly popular, year-round restaurant three blocks from the beach in one of the hottest Mid-Atlantic shore towns. The restaurant was built in 2018 and offers interior dining, retail and office space, and outdoor seating on a180 x 89 possibly subdividable lot. The mercantile license is for 98 seats. The FEMA Flood zone is AE. 3940 square feet of interior commercial space. C-3 Sunset Commercial District. Restaurant is located at a former gas station, offering unrestricted use -- NFA letter attached. Public water, sewer, natural gas, 14 parking spaces, and 2 ADA restrooms, server station, full-service commercial kitchen with Ansel system, walk-in cooler, retail section and second floor office area and employee restroom. Real Estate taxes are \$18,312. Restaurant contents transferring with sale, the name does not transfer. (the liquor license previously offered in sale is being withheld with new offer price)