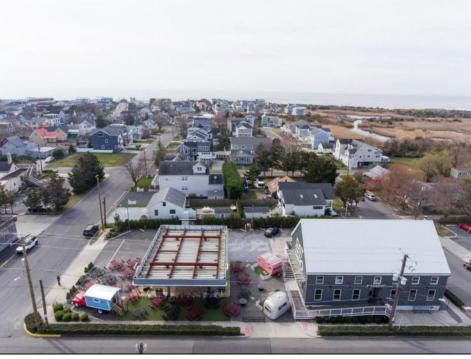

## **COMMENTS**

A once-in-a-lifetime opportunity to own a highly popular, year-round restaurant three blocks from the beach in one of the hottest Mid-Atlantic shore towns. The restaurant was built in 2018 and offers interior dining, retail and office space, and outdoor seating on a180 x 89 possibly subdividable lot. The mercantile license is for 98 seats. The FEMA Flood zone is AE. 3940 square feet of interior commercial space. C-3 Sunset Commercial District. Restaurant is located at a former gas station, offering unrestricted use -- NFA letter attached. Public water, sewer, natural gas, 14 parking spaces, and 2 ADA restrooms, server station, full-service commercial kitchen with Ansel system, walk-in cooler, retail section and second floor office area and employee restroom. Real Estate taxes are \$18,312. Restaurant contents transferring with sale, the name does not transfer. (the liquor license previously offered in sale is being withheld with new offer price)