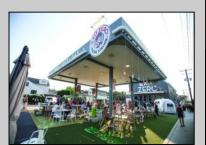

## **COMMENTS**

A once-in-a-lifetime opportunity to own a highly popular, year-round restaurant three blocks from the beach in one of the hottest Mid-Atlantic shore towns. The restaurant was built in 2018 and offers interior dining, retail and office space, and outdoor seating on a180 x 89 possibly subdividable lot. The mercantile license is for 98 seats. The FEMA Flood zone is AE. 3940 square feet of interior commercial space. C-3 Sunset Commercial District. Restaurant is located at a former gas station, offering unrestricted use -- NFA letter attached. Public water, sewer, natural gas, 14 parking spaces, and 2 ADA restrooms, server station, full-service commercial kitchen with Ansel system, walk-in cooler, retail section and second floor office area and employee restroom. Real Estate taxes are \$18,312. Restaurant contents transferring with sale, the name does not transfer. (the liquor license previously offered in sale is being withheld with new offer price)