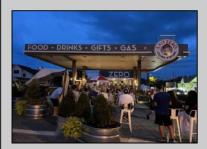

## **COMMENTS**

A once-in-a-lifetime opportunity to own a highly popular, year-round restaurant three blocks from the beach in one of the hottest Mid-Atlantic shore towns. The restaurant was built in 2018 and offers interior dining, retail and office space, and outdoor seating on a180 x 89 possibly subdividable lot. The mercantile license is for 98 seats. The FEMA Flood zone is AE. 3940 square feet of interior commercial space. C-3 Sunset Commercial District. Restaurant is located at a former gas station, offering unrestricted use -- NFA letter attached. Public water, sewer, natural gas, 14 parking spaces, and 2 ADA restrooms, server station, full-service commercial kitchen with Ansel system, walk-in cooler, retail section and second floor office area and employee restroom. Real Estate taxes are \$18,312. Restaurant contents transferring with sale, the name does not transfer. (the liquor license previously offered in sale is being withheld with new offer price)