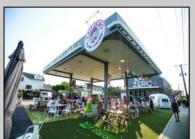

## **COMMENTS**

A once-in-a-lifetime opportunity to own a highly popular, year-round restaurant three blocks from the beach in one of the hottest Mid-Atlantic shore towns. The restaurant was built in 2018 and offers interior dining, retail and office space, and outdoor seating on a180 x 89 possibly subdividable lot. The mercantile license is for 98 seats. The FEMA Flood zone is AE. 3940 square feet of interior commercial space. C-3 Sunset Commercial District. Restaurant is located at a former gas station, offering unrestricted use -- NFA letter attached. Public water, sewer, natural gas, 14 parking spaces, and 2 ADA restrooms, server station, full-service commercial kitchen with Ansel system, walk-in cooler, retail section and second floor office area and employee restroom. Real Estate taxes are \$18,312. Restaurant contents transferring with sale, the name does not transfer. (the liquor license previously offered in sale is being withheld with new offer price)