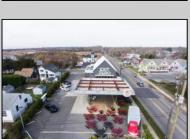

## **COMMENTS**

A once-in-a-lifetime opportunity to own a highly popular, year-round restaurant three blocks from the beach in one of the hottest Mid-Atlantic shore towns. The restaurant was built in 2018 and offers interior dining, retail and office space, and outdoor seating on a180 x 89 possibly subdividable lot. The mercantile license is for 98 seats. The FEMA Flood zone is AE. 3940 square feet of interior commercial space. C-3 Sunset Commercial District. Restaurant is located at a former gas station, offering unrestricted use -- NFA letter attached. Public water, sewer, natural gas, 14 parking spaces, and 2 ADA restrooms, server station, full-service commercial kitchen with Ansel system, walk-in cooler, retail section and second floor office area and employee restroom. Real Estate taxes are \$18,312. Restaurant contents transferring with sale, the name does not transfer. (the liquor license previously offered in sale is being withheld with new offer price)