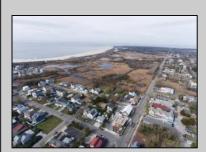

## **COMMENTS**

A once-in-a-lifetime opportunity to own a highly popular, year-round restaurant three blocks from the beach in one of the hottest Mid-Atlantic shore towns. The restaurant was built in 2018 and offers interior dining, retail and office space, and outdoor seating on a180 x 89 possibly subdividable lot. The mercantile license is for 98 seats. The FEMA Flood zone is AE. 3940 square feet of interior commercial space. C-3 Sunset Commercial District. Restaurant is located at a former gas station, offering unrestricted use -- NFA letter attached. Public water, sewer, natural gas, 14 parking spaces, and 2 ADA restrooms, server station, full-service commercial kitchen with Ansel system, walk-in cooler, retail section and second floor office area and employee restroom. Real Estate taxes are \$18,312. Restaurant contents transferring with sale, the name does not transfer. (the liquor license previously offered in sale is being withheld with new offer price)