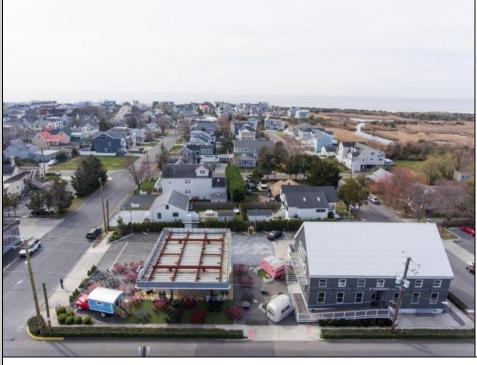

## **COMMENTS**

A once-in-a-lifetime opportunity to own a highly popular, year-round restaurant three blocks from the beach in one of the hottest Mid-Atlantic shore towns. The restaurant was built in 2018 and offers interior dining, retail and office space, and outdoor seating on a180 x 89 possibly subdividable lot. The mercantile license is for 98 seats. The FEMA Flood zone is AE. 3940 square feet of interior commercial space. C-3 Sunset Commercial District. Restaurant is located at a former gas station, offering unrestricted use -- NFA letter attached. Public water, sewer, natural gas, 14 parking spaces, and 2 ADA restrooms, server station, full-service commercial kitchen with Ansel system, walk-in cooler, retail section and second floor office area and employee restroom. Real Estate taxes are \$18,312. Restaurant contents transferring with sale, the name does not transfer. (the liquor license previously offered in sale is being withheld with new offer price)