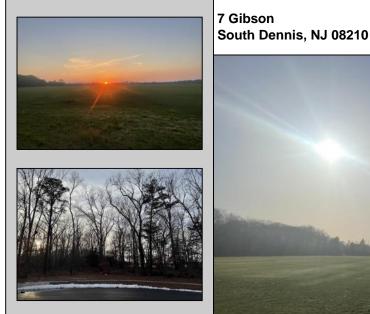

## COMMENTS

Don\'t miss this incredible opportunity! The last remaining lot in Dennis Township\'s newest premier neighborhood is now available, and we truly saved the best for last. This expansive 1.89-acre lot is perfectly situated at the center of a quiet cul-de-sac, offering both privacy and tranquility with only a few other homes on the street. The property/'s location backing up to the sod farm provides the added benefit of breathtaking sunsets that can be enjoyed from your future back porch. Conveniently located just minutes from all the popular shore points, from Sea Isle to Cape May and everything in between, this is the perfect place to experience the best of shore living. Dennis Township is a wonderful community with excellent schools, making it an ideal location to build your dream home. Come see why living at the shore is better!