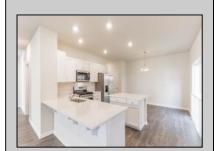

## **COMMENTS**

All-in Pricing, New Construction Underway! Please call for appointment to tour. Nestled on an oversized, wooded homesite in an existing community included in the highly sought after Upper Township School District and just a brief drive from the stunning beaches of Ocean City and Sea Isle City! The Northwest is a stunning new construction home plan featuring 2,867 square feet of living space, 4 bedrooms, an upstairs loft area, 2.5 baths and a 2-car garage. The Northwest has it all! The eat-in kitchen boasts an oversized island and plenty of counter space for cooking and entertaining. The kitchen area flows into the family room creating an open concept living space for you and your family. Need room to spread out? You'll find an informal dining room and living room at the front of the home. Upstairs, the 4 bedrooms and loft area provide enough space for everyone. \*Your new home also comes complete with our Smart Home System featuring a Qolsys IQ Panel, Honeywell Z-Wave Thermostat, Amazon Echo Pop, Video doorbell, Eaton Z-Wave Switch and Kwikset Smart Door Lock. Ask about customizing your lighting experience with our Deako Light Switches, compatible with our Smart Home System! \*\*Photos representative of plan only and may vary as built.