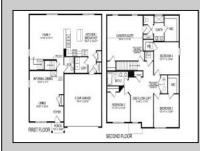

## **COMMENTS**

All-in Pricing, New Construction Underway! Please call for appointment to tour. Nestled on an oversized, wooded homesite in an existing community included in the highly sought after Upper Township School District and just a brief drive from the stunning beaches of Ocean City and Sea Isle City! The Northwest is a stunning new construction home plan featuring 2,867 square feet of living space, 4 bedrooms, an upstairs loft area, 2.5 baths and a 2-car garage. The Northwest has it all! The eat-in kitchen boasts an oversized island and plenty of counter space for cooking and entertaining. The kitchen area flows into the family room creating an open concept living space for you and your family. Need room to spread out? You'll find an informal dining room and living room at the front of the home. Upstairs, the 4 bedrooms and loft area provide enough space for everyone. \*Your new home also comes complete with our Smart Home System featuring a Qolsys IQ Panel, Honeywell Z-Wave Thermostat, Amazon Echo Pop, Video doorbell, Eaton Z-Wave Switch and Kwikset Smart Door Lock. Ask about customizing your lighting experience with our Deako Light Switches, compatible with our Smart Home System! \*\*Photos representative of plan only and may vary as built.