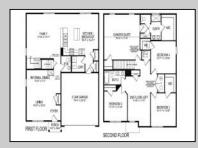

## **COMMENTS**

All-in Pricing, New Construction Underway! Please call for appointment to tour. Nestled on an oversized, wooded homesite in an existing community included in the highly sought after Upper Township School District and just a brief drive from the stunning beaches of Ocean City and Sea Isle City! The Northwest is a stunning new construction home plan featuring 2,867 square feet of living space, 4 bedrooms, an upstairs loft area, 2.5 baths and a 2-car garage. The Northwest has it all! The eat-in kitchen boasts an oversized island and plenty of counter space for cooking and entertaining. The kitchen area flows into the family room creating an open concept living space for you and your family. Need room to spread out? You'll find an informal dining room and living room at the front of the home. Upstairs, the 4 bedrooms and loft area provide enough space for everyone. \*Your new home also comes complete with our Smart Home System featuring a Qolsys IQ Panel, Honeywell Z-Wave Thermostat, Amazon Echo Pop, Video doorbell, Eaton Z-Wave Switch and Kwikset Smart Door Lock. Ask about customizing your lighting experience with our Deako Light Switches, compatible with our Smart Home System! \*\*Photos representative of plan only and may vary as built.