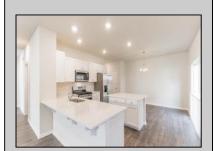

## **COMMENTS**

All-in Pricing, New Construction Underway! Please call for appointment to tour. Nestled on an oversized, wooded homesite in an existing community included in the highly sought after Upper Township School District and just a brief drive from the stunning beaches of Ocean City and Sea Isle City! The Northwest is a stunning new construction home plan featuring 2,867 square feet of living space, 4 bedrooms, an upstairs loft area, 2.5 baths and a 2-car garage. The Northwest has it all! The eat-in kitchen boasts an oversized island and plenty of counter space for cooking and entertaining. The kitchen area flows into the family room creating an open concept living space for you and your family. Need room to spread out? You'll find an informal dining room and living room at the front of the home. Upstairs, the 4 bedrooms and loft area provide enough space for everyone. \*Your new home also comes complete with our Smart Home System featuring a Qolsys IQ Panel, Honeywell Z-Wave Thermostat, Amazon Echo Pop, Video doorbell, Eaton Z-Wave Switch and Kwikset Smart Door Lock. Ask about customizing your lighting experience with our Deako Light Switches, compatible with our Smart Home System! \*\*Photos representative of plan only and may vary as built.