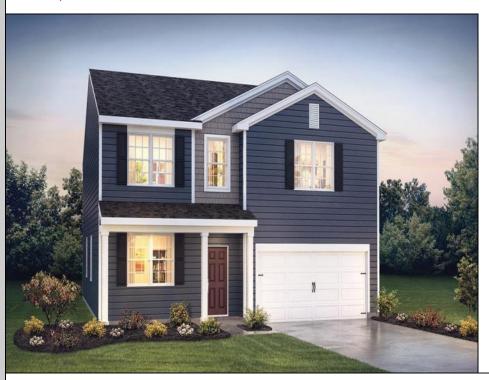

## **COMMENTS**

All-in Pricing, New Construction Underway! Please call for appointment to tour. Nestled on an oversized, wooded homesite in an existing community included in the highly sought after Upper Township School District and just a brief drive from the stunning beaches of Ocean City and Sea Isle City! The Northwest is a stunning new construction home plan featuring 2,867 square feet of living space, 4 bedrooms, an upstairs loft area, 2.5 baths and a 2-car garage. The Northwest has it all! The eat-in kitchen boasts an oversized island and plenty of counter space for cooking and entertaining. The kitchen area flows into the family room creating an open concept living space for you and your family. Need room to spread out? You'll find an informal dining room and living room at the front of the home. Upstairs, the 4 bedrooms and loft area provide enough space for everyone. \*Your new home also comes complete with our Smart Home System featuring a Qolsys IQ Panel, Honeywell Z-Wave Thermostat, Amazon Echo Pop, Video doorbell, Eaton Z-Wave Switch and Kwikset Smart Door Lock. Ask about customizing your lighting experience with our Deako Light Switches, compatible with our Smart Home System! \*\*Photos representative of plan only and may vary as built.