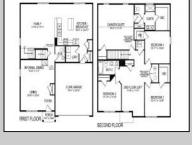

## COMMENTS

All-in Pricing, New Construction Underway! Please call for appointment to tour. Nestled on an oversized, wooded homesite in an existing community included in the highly sought after Upper Township School District and just a brief drive from the stunning beaches of Ocean City and Sea Isle City! The Northwest is a stunning new construction home plan featuring 2,867 square feet of living space, 4 bedrooms, an upstairs loft area, 2.5 baths and a 2-car garage. The Northwest has it all! The eat-in kitchen boasts an oversized island and plenty of counter space for cooking and entertaining. The kitchen area flows into the family room creating an open concept living space for you and your family. Need room to spread out? You'll find an informal dining room and living room at the front of the home. Upstairs, the 4 bedrooms and loft area provide enough space for everyone. \*Your new home also comes complete with our Smart Home System featuring a Qolsys IQ Panel, Honeywell Z-Wave Thermostat, Amazon Echo Pop, Video doorbell, Eaton Z-Wave Switch and Kwikset Smart Door Lock. Ask about customizing your lighting experience with our Deako Light Switches, compatible with our Smart Home System! \*\*Photos representative of plan only and may vary as built.