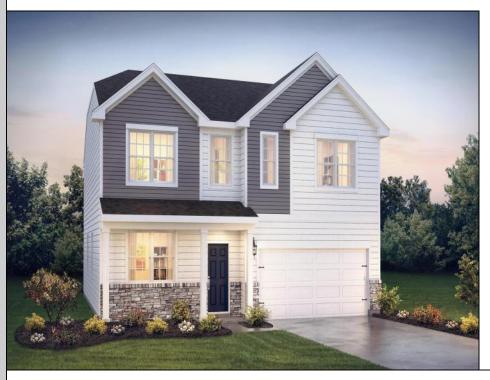

## 14 Winchester Seaville, NJ 08230

Asking \$719,990.00

## COMMENTS

All-in Pricing, New Construction Underway! Please call for appointment to tour. Nestled on an oversized, wooded homesite in an existing community included in the highly sought after Upper Township School District and just a brief drive from the stunning beaches of Ocean City and Sea Isle City! The Northwest is a stunning new construction home plan featuring 2,867 square feet of living space, 4 bedrooms, an upstairs loft area, 2.5 baths and a 2-car garage. The Northwest has it all! The eat-in kitchen boasts an oversized island and plenty of counter space for cooking and entertaining. The kitchen area flows into the family room creating an open concept living space for you and your family. Need room to spread out? You'll find an informal dining room and living room at the front of the home. Upstairs, the 4 bedrooms and loft area provide enough space for everyone. \*Your new home also comes complete with our Smart Home System featuring a Qolsys IQ Panel, Honeywell Z-Wave Thermostat, Amazon Echo Pop, Video doorbell, Eaton Z-Wave Switch and Kwikset Smart Door Lock. Ask about customizing your lighting experience with our Deako Light Switches, compatible with our Smart Home System! \*\*Photos representative of plan only and may vary as built.