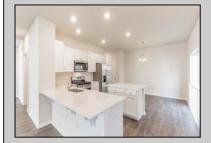

## COMMENTS

All-in Pricing, New Construction Underway! Please call for appointment to tour. Nestled on an oversized, wooded homesite in an existing community included in the highly sought after Upper Township School District and just a brief drive from the stunning beaches of Ocean City and Sea Isle City! The Northwest is a stunning new construction home plan featuring 2,867 square feet of living space, 4 bedrooms, an upstairs loft area, 2.5 baths and a 2-car garage. The Northwest has it all! The eat-in kitchen boasts an oversized island and plenty of counter space for cooking and entertaining. The kitchen area flows into the family room creating an open concept living space for you and your family. Need room to spread out? You'll find an informal dining room and living room at the front of the home. Upstairs, the 4 bedrooms and loft area provide enough space for everyone. \*Your new home also comes complete with our Smart Home System featuring a Qolsys IQ Panel, Honeywell Z-Wave Thermostat, Amazon Echo Pop, Video doorbell, Eaton Z-Wave Switch and Kwikset Smart Door Lock. Ask about customizing your lighting experience with our Deako Light Switches, compatible with our Smart Home System! \*\*Photos representative of plan only and may vary as built.