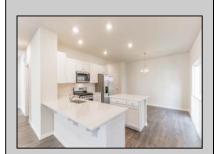

## COMMENTS

All-in Pricing, New Construction Underway! Please call for appointment to tour. Nestled on an oversized, wooded homesite in an existing community included in the highly sought after Upper Township School District and just a brief drive from the stunning beaches of Ocean City and Sea Isle City! The Northwest is a stunning new construction home plan featuring 2,867 square feet of living space, 4 bedrooms, an upstairs loft area, 2.5 baths and a 2-car garage. The Northwest has it all! The eat-in kitchen boasts an oversized island and plenty of counter space for cooking and entertaining. The kitchen area flows into the family room creating an open concept living space for you and your family. Need room to spread out? You'll find an informal dining room and living room at the front of the home. Upstairs, the 4 bedrooms and loft area provide enough space for everyone. \*Your new home also comes complete with our Smart Home System featuring a Qolsys IQ Panel, Honeywell Z-Wave Thermostat, Amazon Echo Pop, Video doorbell, Eaton Z-Wave Switch and Kwikset Smart Door Lock. Ask about customizing your lighting experience with our Deako Light Switches, compatible with our Smart Home System! \*\*Photos representative of plan only and may vary as built.