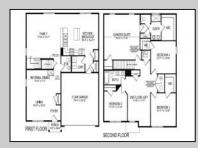

## COMMENTS

All-in Pricing, New Construction Underway! Please call for appointment to tour. Nestled on an oversized, wooded homesite in an existing community included in the highly sought after Upper Township School District and just a brief drive from the stunning beaches of Ocean City and Sea Isle City! The Northwest is a stunning new construction home plan featuring 2,867 square feet of living space, 4 bedrooms, an upstairs loft area, 2.5 baths and a 2-car garage. The Northwest has it all! The eat-in kitchen boasts an oversized island and plenty of counter space for cooking and entertaining. The kitchen area flows into the family room creating an open concept living space for you and your family. Need room to spread out? You'll find an informal dining room and living room at the front of the home. Upstairs, the 4 bedrooms and loft area provide enough space for everyone. \*Your new home also comes complete with our Smart Home System featuring a Qolsys IQ Panel, Honeywell Z-Wave Thermostat, Amazon Echo Pop, Video doorbell, Eaton Z-Wave Switch and Kwikset Smart Door Lock. Ask about customizing your lighting experience with our Deako Light Switches, compatible with our Smart Home System! \*\*Photos representative of plan only and may vary as built.