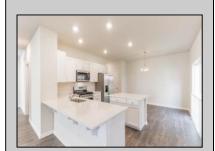

## COMMENTS

All-in Pricing, New Construction Underway! Please call for appointment to tour. Nestled on an oversized, wooded homesite in an existing community included in the highly sought after Upper Township School District and just a brief drive from the stunning beaches of Ocean City and Sea Isle City! The Northwest is a stunning new construction home plan featuring 2,867 square feet of living space, 4 bedrooms, an upstairs loft area, 2.5 baths and a 2-car garage. The Northwest has it all! The eat-in kitchen boasts an oversized island and plenty of counter space for cooking and entertaining. The kitchen area flows into the family room creating an open concept living space for you and your family. Need room to spread out? You'll find an informal dining room and living room at the front of the home. Upstairs, the 4 bedrooms and loft area provide enough space for everyone. \*Your new home also comes complete with our Smart Home System featuring a Qolsys IQ Panel, Honeywell Z-Wave Thermostat, Amazon Echo Pop, Video doorbell, Eaton Z-Wave Switch and Kwikset Smart Door Lock. Ask about customizing your lighting experience with our Deako Light Switches, compatible with our Smart Home System! \*\*Photos representative of plan only and may vary as built.