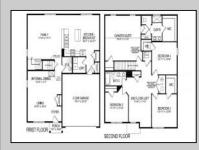

## COMMENTS

All-in Pricing, New Construction Underway! Please call for appointment to tour. Nestled on an oversized, wooded homesite in an existing community included in the highly sought after Upper Township School District and just a brief drive from the stunning beaches of Ocean City and Sea Isle City! The Northwest is a stunning new construction home plan featuring 2,867 square feet of living space, 4 bedrooms, an upstairs loft area, 2.5 baths and a 2-car garage. The Northwest has it all! The eat-in kitchen boasts an oversized island and plenty of counter space for cooking and entertaining. The kitchen area flows into the family room creating an open concept living space for you and your family. Need room to spread out? You'll find an informal dining room and living room at the front of the home. Upstairs, the 4 bedrooms and loft area provide enough space for everyone. \*Your new home also comes complete with our Smart Home System featuring a Qolsys IQ Panel, Honeywell Z-Wave Thermostat, Amazon Echo Pop, Video doorbell, Eaton Z-Wave Switch and Kwikset Smart Door Lock. Ask about customizing your lighting experience with our Deako Light Switches, compatible with our Smart Home System! \*\*Photos representative of plan only and may vary as built.