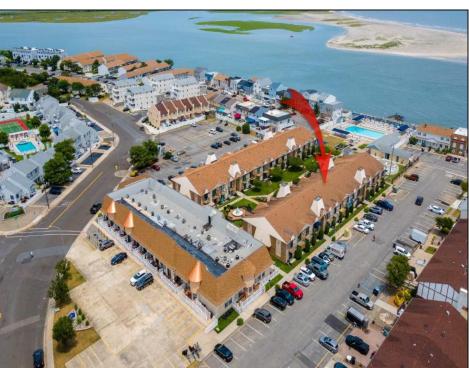

## **COMMENTS**

Discover comfort and convenience in this charming 2nd floor studio-style condo at The Lodge in Anglesea. Featuring a spacious living area, a well-appointed bathroom, and a kitchen with an oven, microwave, and refrigerator. The LVP throughout adds a touch of elegance and ease of maintenance. The condominium was upgraded throughout in 2022 - new kitchen, bathroom, flooring, appliances, HVAC, hot water heater and quartz countertops. Common area amenities include an Olympic sized pool overlooking the inlet, splash pool and playground. Enjoy ample parking with four passes. The low condo fee covers insurance costs, landscaping, exterior maintenance, pool maintenance, water, and sewer. Owners are responsible for electric and cable. Perfect for those seeking a low-maintenance lifestyle in a well-maintained community. Call today to schedule a private showing!