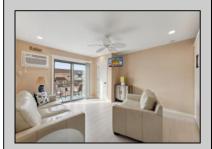

## **COMMENTS**

Discover comfort and convenience in this charming 2nd floor studio-style condo at The Lodge in Anglesea. Featuring a spacious living area, a well-appointed bathroom, and a kitchen with an oven, microwave, and refrigerator. The LVP throughout adds a touch of elegance and ease of maintenance. The condominium was upgraded throughout in 2022 - new kitchen, bathroom, flooring, appliances, HVAC, hot water heater and quartz countertops. Common area amenities include an Olympic sized pool overlooking the inlet, splash pool and playground. Enjoy ample parking with four passes. The low condo fee covers insurance costs, landscaping, exterior maintenance, pool maintenance, water, and sewer. Owners are responsible for electric and cable. Perfect for those seeking a low-maintenance lifestyle in a well-maintained community. Call today to schedule a private showing!

PROPERTY DETAILS
UnitFeatures OtherRooms AppliancesI

OtherRooms AppliancesIncluded AlsoIncluded
Living Room Range Blinds
Kitchen Oven Partial Furniture
Microwave Oven Other (See Remarks)

Refrigerator

Stainless Steel Appliance