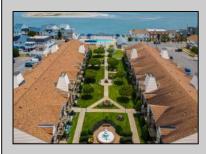

## COMMENTS

Discover comfort and convenience in this charming 2nd floor studio-style condo at The Lodge in Anglesea. Featuring a spacious living area, a well-appointed bathroom, and a kitchen with an oven, microwave, and refrigerator. The LVP throughout adds a touch of elegance and ease of maintenance. The condominium was upgraded throughout in 2022 - new kitchen, bathroom, flooring, appliances, HVAC, hot water heater and quartz countertops. Common area amenities include an Olympic sized pool overlooking the inlet, splash pool and playground. Enjoy ample parking with four passes. The low condo fee covers insurance costs, landscaping, exterior maintenance, pool maintenance, water, and sewer. Owners are responsible for electric and cable. Perfect for those seeking a low-maintenance lifestyle in a well-maintained community. Call today to schedule a private showing! PROPERTY DETAILS