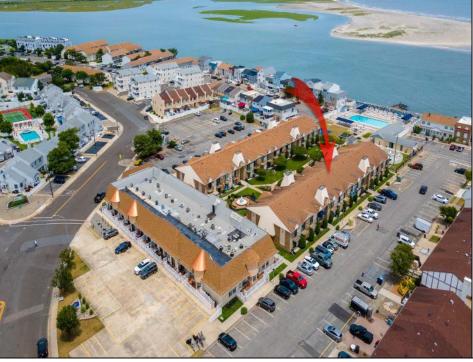

## COMMENTS

Discover comfort and convenience in this charming 2nd floor studio-style condo at The Lodge in Anglesea. Featuring a spacious living area, a well-appointed bathroom, and a kitchen with an oven, microwave, and refrigerator. The LVP throughout adds a touch of elegance and ease of maintenance. The condominium was upgraded throughout in 2022 - new kitchen, bathroom, flooring, appliances, HVAC, hot water heater and quartz countertops. Common area amenities include an Olympic sized pool overlooking the inlet, splash pool and playground. Enjoy ample parking with four passes. The low condo fee covers insurance costs, landscaping, exterior maintenance, pool maintenance, water, and sewer. Owners are responsible for electric and cable. Perfect for those seeking a low-maintenance lifestyle in a well-maintained community. Call today to schedule a private showing! PROPERTY DETAILS