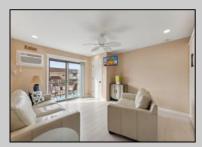

## **COMMENTS**

Discover comfort and convenience in this charming 2nd floor studio-style condo at The Lodge in Anglesea. Featuring a spacious living area, a well-appointed bathroom, and a kitchen with an oven, microwave, and refrigerator. The LVP throughout adds a touch of elegance and ease of maintenance. The condominium was upgraded throughout in 2022 - new kitchen, bathroom, flooring, appliances, HVAC, hot water heater and quartz countertops. Common area amenities include an Olympic sized pool overlooking the inlet, splash pool and playground. Enjoy ample parking with four passes. The low condo fee covers insurance costs, landscaping, exterior maintenance, pool maintenance, water, and sewer. Owners are responsible for electric and cable. Perfect for those seeking a low-maintenance lifestyle in a well-maintained community. Call today to schedule a private showing!

PROPERTY DETAILS UnitFeatures

Laminate Fooring

OtherRooms AppliancesIncluded AlsoIncluded Blinds Living Room Range Kitchen Oven Partial Furniture Microwave Oven Other (See Remarks)

Refrigerator

Stainless Steel