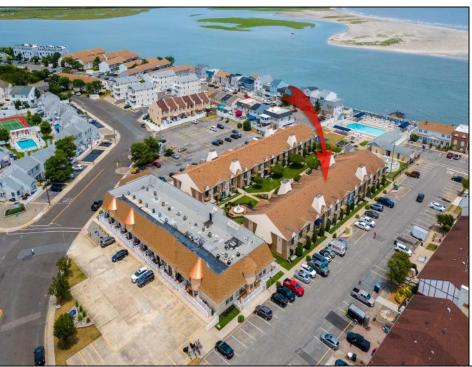

## **COMMENTS**

Discover comfort and convenience in this charming 2nd floor studio-style condo at The Lodge in Anglesea. Featuring a spacious living area, a well-appointed bathroom, and a kitchen with an oven, microwave, and refrigerator. The LVP throughout adds a touch of elegance and ease of maintenance. The condominium was upgraded throughout in 2022 - new kitchen, bathroom, flooring, appliances, HVAC, hot water heater and quartz countertops. Common area amenities include an Olympic sized pool overlooking the inlet, splash pool and playground. Enjoy ample parking with four passes. The low condo fee covers insurance costs, landscaping, exterior maintenance, pool maintenance, water, and sewer. Owners are responsible for electric and cable. Perfect for those seeking a low-maintenance lifestyle in a well-maintained community. Call today to schedule a private showing!