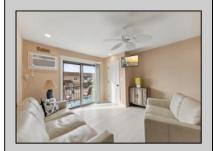

## **COMMENTS**

Discover comfort and convenience in this charming 2nd floor studio-style condo at The Lodge in Anglesea. Featuring a spacious living area, a well-appointed bathroom, and a kitchen with an oven, microwave, and refrigerator. The LVP throughout adds a touch of elegance and ease of maintenance. The condominium was upgraded throughout in 2022 - new kitchen, bathroom, flooring, appliances, HVAC, hot water heater and quartz countertops. Common area amenities include an Olympic sized pool overlooking the inlet, splash pool and playground. Enjoy ample parking with four passes. The low condo fee covers insurance costs, landscaping, exterior maintenance, pool maintenance, water, and sewer. Owners are responsible for electric and cable. Perfect for those seeking a low-maintenance lifestyle in a well-maintained community. Call today to schedule a private showing!

PROPERTY DETAILS UnitFeatures

Laminate Fooring

OtherRooms AppliancesIncluded AlsoIncluded Blinds Living Room Range Kitchen Oven Partial Furniture Microwave Oven Other (See Remarks)

Refrigerator

Stainless Steel