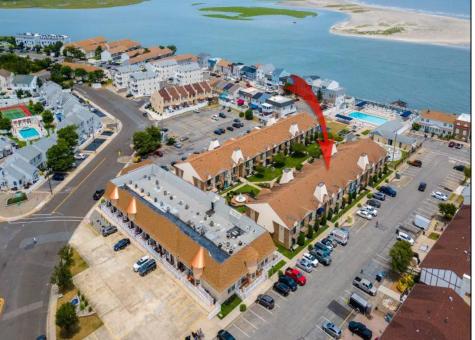

## **COMMENTS**

Discover comfort and convenience in this charming 2nd floor studio-style condo at The Lodge in Anglesea. Featuring a spacious living area, a well-appointed bathroom, and a kitchen with an oven, microwave, and refrigerator. The LVP throughout adds a touch of elegance and ease of maintenance. The condominium was upgraded throughout in 2022 - new kitchen, bathroom, flooring, appliances, HVAC, hot water heater and quartz countertops. Common area amenities include an Olympic sized pool overlooking the inlet, splash pool and playground. Enjoy ample parking with four passes. The low condo fee covers insurance costs, landscaping, exterior maintenance, pool maintenance, water, and sewer. Owners are responsible for electric and cable. Perfect for those seeking a low-maintenance lifestyle in a well-maintained community. Call today to schedule a private showing!