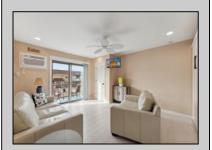

## **COMMENTS**

Discover comfort and convenience in this charming 2nd floor studio-style condo at The Lodge in Anglesea. Featuring a spacious living area, a well-appointed bathroom, and a kitchen with an oven, microwave, and refrigerator. The LVP throughout adds a touch of elegance and ease of maintenance. The condominium was upgraded throughout in 2022 - new kitchen, bathroom, flooring, appliances, HVAC, hot water heater and quartz countertops. Common area amenities include an Olympic sized pool overlooking the inlet, splash pool and playground. Enjoy ample parking with four passes. The low condo fee covers insurance costs, landscaping, exterior maintenance, pool maintenance, water, and sewer. Owners are responsible for electric and cable. Perfect for those seeking a low-maintenance lifestyle in a well-maintained community. Call today to schedule a private showing!

PROPERTY DETAILS
UnitFeatures OtherRooms AppliancesI

Living Room Kitchen AppliancesIncluded AlsoIncluded
Range Blinds
Oven Partial Furniture
Microwave Oven Other (See Remarks)

Refrigerator

Stainless Steel Appliance