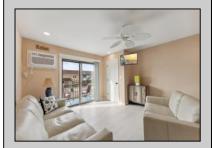

## **COMMENTS**

Discover comfort and convenience in this charming 2nd floor studio-style condo at The Lodge in Anglesea. Featuring a spacious living area, a well-appointed bathroom, and a kitchen with an oven, microwave, and refrigerator. The LVP throughout adds a touch of elegance and ease of maintenance. The condominium was upgraded throughout in 2022 - new kitchen, bathroom, flooring, appliances, HVAC, hot water heater and quartz countertops. Common area amenities include an Olympic sized pool overlooking the inlet, splash pool and playground. Enjoy ample parking with four passes. The low condo fee covers insurance costs, landscaping, exterior maintenance, pool maintenance, water, and sewer. Owners are responsible for electric and cable. Perfect for those seeking a low-maintenance lifestyle in a well-maintained community. Call today to schedule a private showing!

PROPERTY DETAILS
UnitFeatures OtherRooms AppliancesI

Living Room Kitchen AppliancesIncluded AlsoIncluded
Range Blinds
Oven Partial Furniture
Microwave Oven Other (See Remarks)

Refrigerator

Stainless Steel Appliance