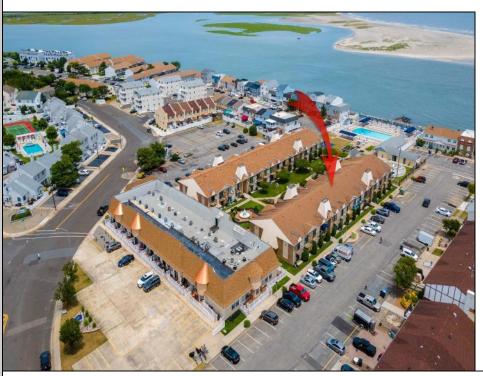

## **COMMENTS**

Discover comfort and convenience in this charming 2nd floor studio-style condo at The Lodge in Anglesea. Featuring a spacious living area, a well-appointed bathroom, and a kitchen with an oven, microwave, and refrigerator. The LVP throughout adds a touch of elegance and ease of maintenance. The condominium was upgraded throughout in 2022 - new kitchen, bathroom, flooring, appliances, HVAC, hot water heater and quartz countertops. Common area amenities include an Olympic sized pool overlooking the inlet, splash pool and playground. Enjoy ample parking with four passes. The low condo fee covers insurance costs, landscaping, exterior maintenance, pool maintenance, water, and sewer. Owners are responsible for electric and cable. Perfect for those seeking a low-maintenance lifestyle in a well-maintained community. Call today to schedule a private showing!