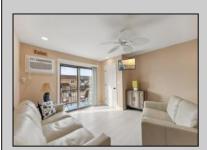

## **COMMENTS**

Discover comfort and convenience in this charming 2nd floor studio-style condo at The Lodge in Anglesea. Featuring a spacious living area, a well-appointed bathroom, and a kitchen with an oven, microwave, and refrigerator. The LVP throughout adds a touch of elegance and ease of maintenance. The condominium was upgraded throughout in 2022 - new kitchen, bathroom, flooring, appliances, HVAC, hot water heater and quartz countertops. Common area amenities include an Olympic sized pool overlooking the inlet, splash pool and playground. Enjoy ample parking with four passes. The low condo fee covers insurance costs, landscaping, exterior maintenance, pool maintenance, water, and sewer. Owners are responsible for electric and cable. Perfect for those seeking a low-maintenance lifestyle in a well-maintained community. Call today to schedule a private showing!

PROPERTY DETAILS

UnitFeatures OtherRooms AppliancesIncluded AlsoIncluded
Laminate Fooring Living Room Range Blinds
Kitchen Oven Partial Furniture
Microwave Oven Other (See Remarks)

Refrigerator

Stainless Steel