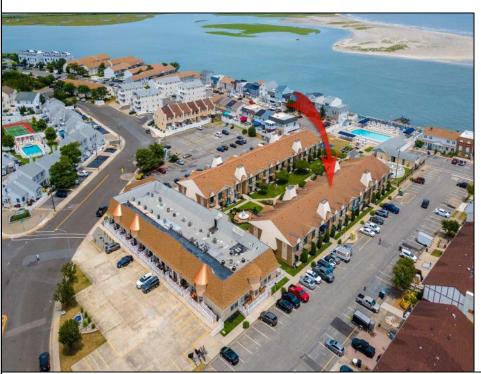

## **COMMENTS**

Discover comfort and convenience in this charming 2nd floor studio-style condo at The Lodge in Anglesea. Featuring a spacious living area, a well-appointed bathroom, and a kitchen with an oven, microwave, and refrigerator. The LVP throughout adds a touch of elegance and ease of maintenance. The condominium was upgraded throughout in 2022 - new kitchen, bathroom, flooring, appliances, HVAC, hot water heater and quartz countertops. Common area amenities include an Olympic sized pool overlooking the inlet, splash pool and playground. Enjoy ample parking with four passes. The low condo fee covers insurance costs, landscaping, exterior maintenance, pool maintenance, water, and sewer. Owners are responsible for electric and cable. Perfect for those seeking a low-maintenance lifestyle in a well-maintained community. Call today to schedule a private showing!