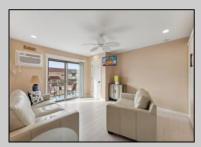

## **COMMENTS**

Discover comfort and convenience in this charming 2nd floor studio-style condo at The Lodge in Anglesea. Featuring a spacious living area, a well-appointed bathroom, and a kitchen with an oven, microwave, and refrigerator. The LVP throughout adds a touch of elegance and ease of maintenance. The condominium was upgraded throughout in 2022 - new kitchen, bathroom, flooring, appliances, HVAC, hot water heater and quartz countertops. Common area amenities include an Olympic sized pool overlooking the inlet, splash pool and playground. Enjoy ample parking with four passes. The low condo fee covers insurance costs, landscaping, exterior maintenance, pool maintenance, water, and sewer. Owners are responsible for electric and cable. Perfect for those seeking a low-maintenance lifestyle in a well-maintained community. Call today to schedule a private showing!

PROPERTY DETAILS

UnitFeatures OtherRooms AppliancesIncluded AlsoIncluded
Laminate Fooring Living Room Range Blinds
Kitchen Oven Partial Furniture
Microwave Oven Other (See Remarks)

Refrigerator

Stainless Steel