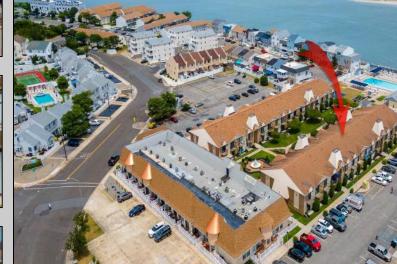

## **COMMENTS**

Discover comfort and convenience in this charming 2nd floor studio-style condo at The Lodge in Anglesea. Featuring a spacious living area, a well-appointed bathroom, and a kitchen with an oven, microwave, and refrigerator. The LVP throughout adds a touch of elegance and ease of maintenance. The condominium was upgraded throughout in 2022 - new kitchen, bathroom, flooring, appliances, HVAC, hot water heater and quartz countertops. Common area amenities include an Olympic sized pool overlooking the inlet, splash pool and playground. Enjoy ample parking with four passes. The low condo fee covers insurance costs, landscaping, exterior maintenance, pool maintenance, water, and sewer. Owners are responsible for electric and cable. Perfect for those seeking a low-maintenance lifestyle in a well-maintained community. Call today to schedule a private showing!