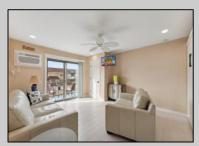

## **COMMENTS**

Discover comfort and convenience in this charming 2nd floor studio-style condo at The Lodge in Anglesea. Featuring a spacious living area, a well-appointed bathroom, and a kitchen with an oven, microwave, and refrigerator. The LVP throughout adds a touch of elegance and ease of maintenance. The condominium was upgraded throughout in 2022 - new kitchen, bathroom, flooring, appliances, HVAC, hot water heater and quartz countertops. Common area amenities include an Olympic sized pool overlooking the inlet, splash pool and playground. Enjoy ample parking with four passes. The low condo fee covers insurance costs, landscaping, exterior maintenance, pool maintenance, water, and sewer. Owners are responsible for electric and cable. Perfect for those seeking a low-maintenance lifestyle in a well-maintained community. Call today to schedule a private showing!

UnitFeatures Laminate Fooring

OtherRooms Living Room Kitchen

PROPERTY DETAILS AppliancesIncluded AlsoIncluded Blinds Range Oven Partial Furniture Microwave Oven Other (See Remarks)

Refrigerator

Stainless Steel