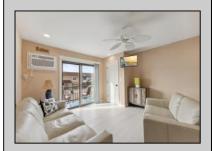

## **COMMENTS**

Discover comfort and convenience in this charming 2nd floor studio-style condo at The Lodge in Anglesea. Featuring a spacious living area, a well-appointed bathroom, and a kitchen with an oven, microwave, and refrigerator. The LVP throughout adds a touch of elegance and ease of maintenance. The condominium was upgraded throughout in 2022 - new kitchen, bathroom, flooring, appliances, HVAC, hot water heater and quartz countertops. Common area amenities include an Olympic sized pool overlooking the inlet, splash pool and playground. Enjoy ample parking with four passes. The low condo fee covers insurance costs, landscaping, exterior maintenance, pool maintenance, water, and sewer. Owners are responsible for electric and cable. Perfect for those seeking a low-maintenance lifestyle in a well-maintained community. Call today to schedule a private showing!

UnitFeatures Laminate Fooring

OtherRooms Living Room Kitchen

PROPERTY DETAILS AppliancesIncluded AlsoIncluded Blinds Range Oven Partial Furniture Microwave Oven Other (See Remarks)

Refrigerator

Stainless Steel