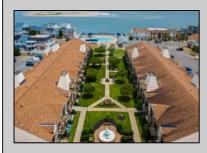

## COMMENTS

Discover comfort and convenience in this charming 2nd floor studio-style condo at The Lodge in Anglesea. Featuring a spacious living area, a well-appointed bathroom, and a kitchen with an oven, microwave, and refrigerator. The LVP throughout adds a touch of elegance and ease of maintenance. The condominium was upgraded throughout in 2022 - new kitchen, bathroom, flooring, appliances, HVAC, hot water heater and quartz countertops. Common area amenities include an Olympic sized pool overlooking the inlet, splash pool and playground. Enjoy ample parking with four passes. The low condo fee covers insurance costs, landscaping, exterior maintenance, pool maintenance, water, and sewer. Owners are responsible for electric and cable. Perfect for those seeking a low-maintenance lifestyle in a well-maintained community. Call today to schedule a private showing!