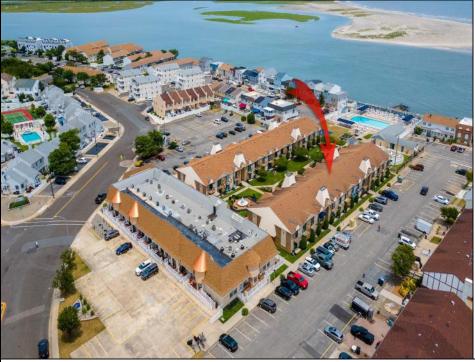

## COMMENTS

Discover comfort and convenience in this charming 2nd floor studio-style condo at The Lodge in Anglesea. Featuring a spacious living area, a well-appointed bathroom, and a kitchen with an oven, microwave, and refrigerator. The LVP throughout adds a touch of elegance and ease of maintenance. The condominium was upgraded throughout in 2022 - new kitchen, bathroom, flooring, appliances, HVAC, hot water heater and quartz countertops. Common area amenities include an Olympic sized pool overlooking the inlet, splash pool and playground. Enjoy ample parking with four passes. The low condo fee covers insurance costs, landscaping, exterior maintenance, pool maintenance, water, and sewer. Owners are responsible for electric and cable. Perfect for those seeking a low-maintenance lifestyle in a well-maintained community. Call today to schedule a private showing!