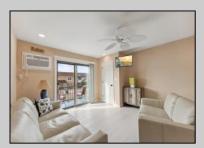

## COMMENTS

Discover comfort and convenience in this charming 2nd floor studio-style condo at The Lodge in Anglesea. Featuring a spacious living area, a well-appointed bathroom, and a kitchen with an oven, microwave, and refrigerator. The LVP throughout adds a touch of elegance and ease of maintenance. The condominium was upgraded throughout in 2022 - new kitchen, bathroom, flooring, appliances, HVAC, hot water heater and quartz countertops. Common area amenities include an Olympic sized pool overlooking the inlet, splash pool and playground. Enjoy ample parking with four passes. The low condo fee covers insurance costs, landscaping, exterior maintenance, pool maintenance, water, and sewer. Owners are responsible for electric and cable. Perfect for those seeking a low-maintenance lifestyle in a well-maintained community. Call today to schedule a private showing!