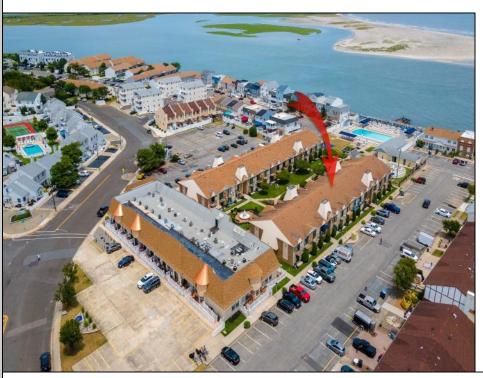

## **COMMENTS**

Discover comfort and convenience in this charming 2nd floor studio-style condo at The Lodge in Anglesea. Featuring a spacious living area, a well-appointed bathroom, and a kitchen with an oven, microwave, and refrigerator. The LVP throughout adds a touch of elegance and ease of maintenance. The condominium was upgraded throughout in 2022 - new kitchen, bathroom, flooring, appliances, HVAC, hot water heater and quartz countertops. Common area amenities include an Olympic sized pool overlooking the inlet, splash pool and playground. Enjoy ample parking with four passes. The low condo fee covers insurance costs, landscaping, exterior maintenance, pool maintenance, water, and sewer. Owners are responsible for electric and cable. Perfect for those seeking a low-maintenance lifestyle in a well-maintained community. Call today to schedule a private showing!