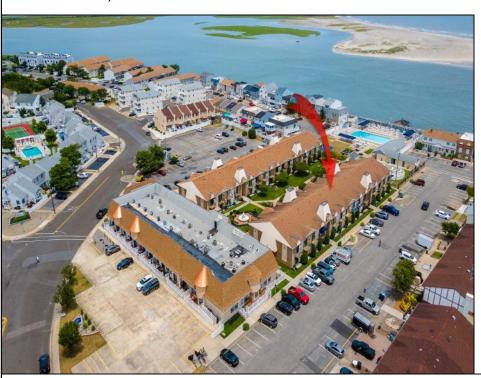

## **COMMENTS**

Discover comfort and convenience in this charming 2nd floor studio-style condo at The Lodge in Anglesea. Featuring a spacious living area, a well-appointed bathroom, and a kitchen with an oven, microwave, and refrigerator. The LVP throughout adds a touch of elegance and ease of maintenance. The condominium was upgraded throughout in 2022 - new kitchen, bathroom, flooring, appliances, HVAC, hot water heater and quartz countertops. Common area amenities include an Olympic sized pool overlooking the inlet, splash pool and playground. Enjoy ample parking with four passes. The low condo fee covers insurance costs, landscaping, exterior maintenance, pool maintenance, water, and sewer. Owners are responsible for electric and cable. Perfect for those seeking a low-maintenance lifestyle in a well-maintained community. Call today to schedule a private showing!