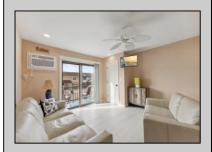

## **COMMENTS**

Discover comfort and convenience in this charming 2nd floor studio-style condo at The Lodge in Anglesea. Featuring a spacious living area, a well-appointed bathroom, and a kitchen with an oven, microwave, and refrigerator. The LVP throughout adds a touch of elegance and ease of maintenance. The condominium was upgraded throughout in 2022 - new kitchen, bathroom, flooring, appliances, HVAC, hot water heater and quartz countertops. Common area amenities include an Olympic sized pool overlooking the inlet, splash pool and playground. Enjoy ample parking with four passes. The low condo fee covers insurance costs, landscaping, exterior maintenance, pool maintenance, water, and sewer. Owners are responsible for electric and cable. Perfect for those seeking a low-maintenance lifestyle in a well-maintained community. Call today to schedule a private showing!

PROPERTY DETAILS OtherRooms UnitFeatures

Laminate Fooring

AppliancesIncluded AlsoIncluded Blinds Living Room Range Kitchen Oven Partial Furniture Other (See Remarks)

Microwave Oven Refrigerator

Stainless Steel