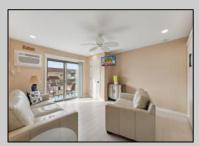

## **COMMENTS**

Discover comfort and convenience in this charming 2nd floor studio-style condo at The Lodge in Anglesea. Featuring a spacious living area, a well-appointed bathroom, and a kitchen with an oven, microwave, and refrigerator. The LVP throughout adds a touch of elegance and ease of maintenance. The condominium was upgraded throughout in 2022 - new kitchen, bathroom, flooring, appliances, HVAC, hot water heater and quartz countertops. Common area amenities include an Olympic sized pool overlooking the inlet, splash pool and playground. Enjoy ample parking with four passes. The low condo fee covers insurance costs, landscaping, exterior maintenance, pool maintenance, water, and sewer. Owners are responsible for electric and cable. Perfect for those seeking a low-maintenance lifestyle in a well-maintained community. Call today to schedule a private showing!

PROPERTY DETAILS OtherRooms UnitFeatures

Laminate Fooring

AppliancesIncluded AlsoIncluded Blinds Living Room Range Kitchen Oven Partial Furniture Other (See Remarks)

Microwave Oven Refrigerator

Stainless Steel