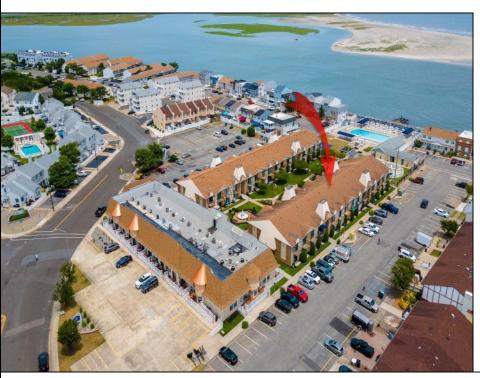

## **COMMENTS**

Discover comfort and convenience in this charming 2nd floor studio-style condo at The Lodge in Anglesea. Featuring a spacious living area, a well-appointed bathroom, and a kitchen with an oven, microwave, and refrigerator. The LVP throughout adds a touch of elegance and ease of maintenance. The condominium was upgraded throughout in 2022 - new kitchen, bathroom, flooring, appliances, HVAC, hot water heater and quartz countertops. Common area amenities include an Olympic sized pool overlooking the inlet, splash pool and playground. Enjoy ample parking with four passes. The low condo fee covers insurance costs, landscaping, exterior maintenance, pool maintenance, water, and sewer. Owners are responsible for electric and cable. Perfect for those seeking a low-maintenance lifestyle in a well-maintained community. Call today to schedule a private showing!