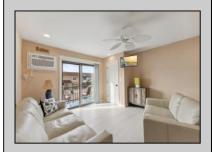

## **COMMENTS**

Discover comfort and convenience in this charming 2nd floor studio-style condo at The Lodge in Anglesea. Featuring a spacious living area, a well-appointed bathroom, and a kitchen with an oven, microwave, and refrigerator. The LVP throughout adds a touch of elegance and ease of maintenance. The condominium was upgraded throughout in 2022 - new kitchen, bathroom, flooring, appliances, HVAC, hot water heater and quartz countertops. Common area amenities include an Olympic sized pool overlooking the inlet, splash pool and playground. Enjoy ample parking with four passes. The low condo fee covers insurance costs, landscaping, exterior maintenance, pool maintenance, water, and sewer. Owners are responsible for electric and cable. Perfect for those seeking a low-maintenance lifestyle in a well-maintained community. Call today to schedule a private showing!

PROPERTY DETAILS UnitFeatures

Laminate Fooring

OtherRooms Living Room Kitchen

AppliancesIncluded AlsoIncluded Blinds Range Oven Partial Furniture Microwave Oven Other (See Remarks)

Refrigerator

Stainless Steel