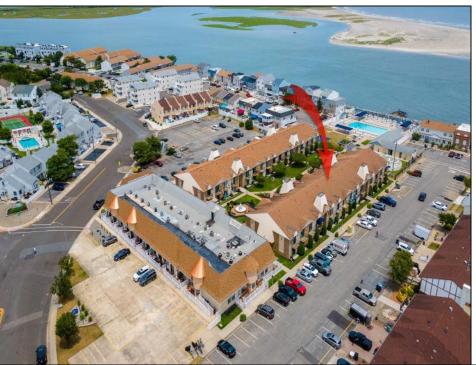

## **COMMENTS**

Discover comfort and convenience in this charming 2nd floor studio-style condo at The Lodge in Anglesea. Featuring a spacious living area, a well-appointed bathroom, and a kitchen with an oven, microwave, and refrigerator. The LVP throughout adds a touch of elegance and ease of maintenance. The condominium was upgraded throughout in 2022 - new kitchen, bathroom, flooring, appliances, HVAC, hot water heater and quartz countertops. Common area amenities include an Olympic sized pool overlooking the inlet, splash pool and playground. Enjoy ample parking with four passes. The low condo fee covers insurance costs, landscaping, exterior maintenance, pool maintenance, water, and sewer. Owners are responsible for electric and cable. Perfect for those seeking a low-maintenance lifestyle in a well-maintained community. Call today to schedule a private showing!