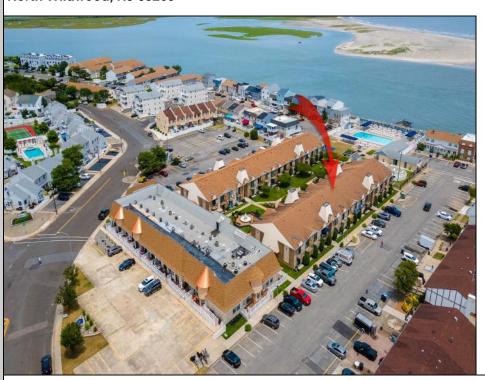

## **COMMENTS**

Discover comfort and convenience in this charming 2nd floor studio-style condo at The Lodge in Anglesea. Featuring a spacious living area, a well-appointed bathroom, and a kitchen with an oven, microwave, and refrigerator. The LVP throughout adds a touch of elegance and ease of maintenance. The condominium was upgraded throughout in 2022 - new kitchen, bathroom, flooring, appliances, HVAC, hot water heater and quartz countertops. Common area amenities include an Olympic sized pool overlooking the inlet, splash pool and playground. Enjoy ample parking with four passes. The low condo fee covers insurance costs, landscaping, exterior maintenance, pool maintenance, water, and sewer. Owners are responsible for electric and cable. Perfect for those seeking a low-maintenance lifestyle in a well-maintained community. Call today to schedule a private showing!