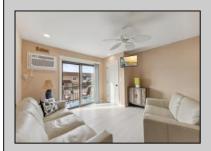

## **COMMENTS**

Discover comfort and convenience in this charming 2nd floor studio-style condo at The Lodge in Anglesea. Featuring a spacious living area, a well-appointed bathroom, and a kitchen with an oven, microwave, and refrigerator. The LVP throughout adds a touch of elegance and ease of maintenance. The condominium was upgraded throughout in 2022 - new kitchen, bathroom, flooring, appliances, HVAC, hot water heater and quartz countertops. Common area amenities include an Olympic sized pool overlooking the inlet, splash pool and playground. Enjoy ample parking with four passes. The low condo fee covers insurance costs, landscaping, exterior maintenance, pool maintenance, water, and sewer. Owners are responsible for electric and cable. Perfect for those seeking a low-maintenance lifestyle in a well-maintained community. Call today to schedule a private showing!

PROPERTY DETAILS

UnitFeatures OtherRooms AppliancesIncluded AlsoIncluded Blinds Laminate Fooring Living Room Range Kitchen Oven Partial Furniture Other (See Remarks)

Microwave Oven Refrigerator

Stainless Steel