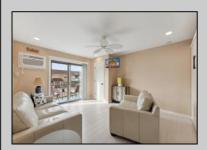

## **COMMENTS**

Discover comfort and convenience in this charming 2nd floor studio-style condo at The Lodge in Anglesea. Featuring a spacious living area, a well-appointed bathroom, and a kitchen with an oven, microwave, and refrigerator. The LVP throughout adds a touch of elegance and ease of maintenance. The condominium was upgraded throughout in 2022 - new kitchen, bathroom, flooring, appliances, HVAC, hot water heater and quartz countertops. Common area amenities include an Olympic sized pool overlooking the inlet, splash pool and playground. Enjoy ample parking with four passes. The low condo fee covers insurance costs, landscaping, exterior maintenance, pool maintenance, water, and sewer. Owners are responsible for electric and cable. Perfect for those seeking a low-maintenance lifestyle in a well-maintained community. Call today to schedule a private showing!

PROPERTY DETAILS

UnitFeatures OtherRooms AppliancesIncluded AlsoIncluded Blinds Laminate Fooring Living Room Range Kitchen Oven Partial Furniture Other (See Remarks)

Microwave Oven Refrigerator

Stainless Steel