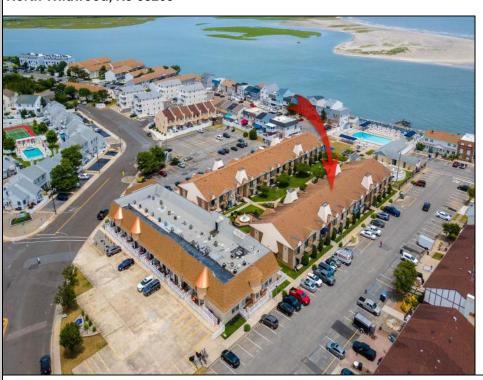

## **COMMENTS**

Discover comfort and convenience in this charming 2nd floor studio-style condo at The Lodge in Anglesea. Featuring a spacious living area, a well-appointed bathroom, and a kitchen with an oven, microwave, and refrigerator. The LVP throughout adds a touch of elegance and ease of maintenance. The condominium was upgraded throughout in 2022 - new kitchen, bathroom, flooring, appliances, HVAC, hot water heater and quartz countertops. Common area amenities include an Olympic sized pool overlooking the inlet, splash pool and playground. Enjoy ample parking with four passes. The low condo fee covers insurance costs, landscaping, exterior maintenance, pool maintenance, water, and sewer. Owners are responsible for electric and cable. Perfect for those seeking a low-maintenance lifestyle in a well-maintained community. Call today to schedule a private showing!