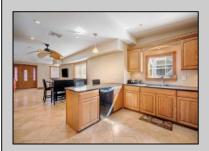

## **COMMENTS**

Quad-Plex. This is a cash-cow located in the heart of Wildwood! All high end fixtures, flooring, and doors. The top floor unit 4 features 3 bedrooms, 2 and a half bathrooms and a loft area with plenty of space. All high end doors, fixtures, and flooring throughout. Enter into the living room which flows into the dining and kitchen area. Here you will find granite countertops, stunning cabinets, a laundry room with washer and dryer. Full bathroom with custom tile and custom finishes. Up the stairs featuring Bruce hardwood flooring leads to three bedrooms. The spacious master bedroom has a door to lead to a private deck as well as an updated master bathroom with custom tile and flooring as well as dual - multi heads. 2 additional bedrooms share another full bath. Spiral red oak staircase leads to the loft/attic area great for additional living space. The first level hosts three separate units. The front unit features a 1 bedroom and an updated bathroom and has AC. The side features a 1 bed, 1 bath unit with an updated bathroom and living area. Red Oak trim throughout. On the back features a spacious 1 bedroom, 1 bath a living room and updated kitchen. All units have tank-less hot water heaters, are on separate meters, kitchens and baths, high end doors, real hardwood floors. Roof is 8 years old and HVAC 1 year old. Proposed Rental Rates Available! Owner financing Possible! Schedule your personal tour today!