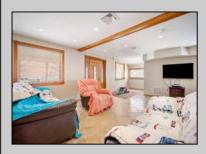

## **COMMENTS**

Quad-Plex. This is a cash-cow located in the heart of Wildwood! All high end fixtures, flooring, and doors. The top floor unit 4 features 3 bedrooms, 2 and a half bathrooms and a loft area with plenty of space. All high end doors, fixtures, and flooring throughout. Enter into the living room which flows into the dining and kitchen area. Here you will find granite countertops, stunning cabinets, a laundry room with washer and dryer. Full bathroom with custom tile and custom finishes. Up the stairs featuring Bruce hardwood flooring leads to three bedrooms. The spacious master bedroom has a door to lead to a private deck as well as an updated master bathroom with custom tile and flooring as well as dual - multi heads. 2 additional bedrooms share another full bath. Spiral red oak staircase leads to the loft/attic area great for additional living space. The first level hosts three separate units. The front unit features a 1 bedroom and an updated bathroom and has AC. The side features a 1 bed, 1 bath unit with an updated bathroom and living area. Red Oak trim throughout. On the back features a spacious 1 bedroom, 1 bath a living room and updated kitchen. All units have tank-less hot water heaters, are on separate meters, kitchens and baths, high end doors, real hardwood floors. Roof is 8 years old and HVAC 1 year old. Proposed Rental Rates Available! Owner financing Possible! Schedule your personal tour today!