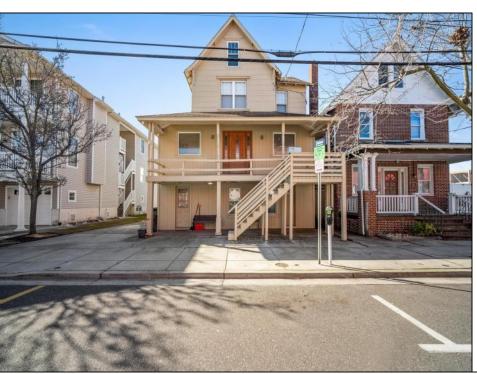

## **COMMENTS**

Quad-Plex. This is a cash-cow located in the heart of Wildwood! All high end fixtures, flooring, and doors. The top floor unit 4 features 3 bedrooms, 2 and a half bathrooms and a loft area with plenty of space. All high end doors, fixtures, and flooring throughout. Enter into the living room which flows into the dining and kitchen area. Here you will find granite countertops, stunning cabinets, a laundry room with washer and dryer. Full bathroom with custom tile and custom finishes. Up the stairs featuring Bruce hardwood flooring leads to three bedrooms. The spacious master bedroom has a door to lead to a private deck as well as an updated master bathroom with custom tile and flooring as well as dual - multi heads. 2 additional bedrooms share another full bath. Spiral red oak staircase leads to the loft/attic area great for additional living space. The first level hosts three separate units. The front unit features a 1 bedroom and an updated bathroom and has AC. The side features a 1 bed, 1 bath unit with an updated bathroom and living area. Red Oak trim throughout. On the back features a spacious 1 bedroom, 1 bath a living room and updated kitchen. All units have tank-less hot water heaters, are on separate meters, kitchens and baths, high end doors, real hardwood floors. Roof is 8 years old and HVAC 1 year old. Proposed Rental Rates Available! Owner financing Possible! Schedule your personal tour today!