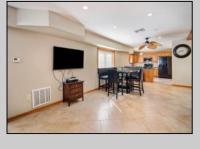

## **COMMENTS**

Quad-Plex. This is a cash-cow located in the heart of Wildwood! All high end fixtures, flooring, and doors. The top floor unit 4 features 3 bedrooms, 2 and a half bathrooms and a loft area with plenty of space. All high end doors, fixtures, and flooring throughout. Enter into the living room which flows into the dining and kitchen area. Here you will find granite countertops, stunning cabinets, a laundry room with washer and dryer. Full bathroom with custom tile and custom finishes. Up the stairs featuring Bruce hardwood flooring leads to three bedrooms. The spacious master bedroom has a door to lead to a private deck as well as an updated master bathroom with custom tile and flooring as well as dual - multi heads. 2 additional bedrooms share another full bath. Spiral red oak staircase leads to the loft/attic area great for additional living space. The first level hosts three separate units. The front unit features a 1 bedroom and an updated bathroom and has AC. The side features a 1 bed, 1 bath unit with an updated bathroom and living area. Red Oak trim throughout. On the back features a spacious 1 bedroom, 1 bath a living room and updated kitchen. All units have tank-less hot water heaters, are on separate meters, kitchens and baths, high end doors, real hardwood floors. Roof is 8 years old and HVAC 1 year old. Proposed Rental Rates Available! Owner financing Possible! Schedule your personal tour today!