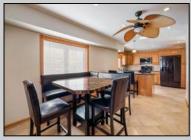

## **COMMENTS**

Quad-Plex. This is a cash-cow located in the heart of Wildwood! All high end fixtures, flooring, and doors. The top floor unit 4 features 3 bedrooms, 2 and a half bathrooms and a loft area with plenty of space. All high end doors, fixtures, and flooring throughout. Enter into the living room which flows into the dining and kitchen area. Here you will find granite countertops, stunning cabinets, a laundry room with washer and dryer. Full bathroom with custom tile and custom finishes. Up the stairs featuring Bruce hardwood flooring leads to three bedrooms. The spacious master bedroom has a door to lead to a private deck as well as an updated master bathroom with custom tile and flooring as well as dual - multi heads. 2 additional bedrooms share another full bath. Spiral red oak staircase leads to the loft/attic area great for additional living space. The first level hosts three separate units. The front unit features a 1 bedroom and an updated bathroom and has AC. The side features a 1 bed, 1 bath unit with an updated bathroom and living area. Red Oak trim throughout. On the back features a spacious 1 bedroom, 1 bath a living room and updated kitchen. All units have tank-less hot water heaters, are on separate meters, kitchens and baths, high end doors, real hardwood floors. Roof is 8 years old and HVAC 1 year old. Proposed Rental Rates Available! Owner financing Possible! Schedule your personal tour today!

Ceiling Fan

AlsoIncluded Partial Furniture