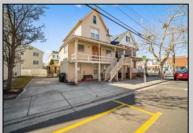

## **COMMENTS**

Quad-Plex. This is a cash-cow located in the heart of Wildwood! All high end fixtures, flooring, and doors. The top floor unit 4 features 3 bedrooms, 2 and a half bathrooms and a loft area with plenty of space. All high end doors, fixtures, and flooring throughout. Enter into the living room which flows into the dining and kitchen area. Here you will find granite countertops, stunning cabinets, a laundry room with washer and dryer. Full bathroom with custom tile and custom finishes. Up the stairs featuring Bruce hardwood flooring leads to three bedrooms. The spacious master bedroom has a door to lead to a private deck as well as an updated master bathroom with custom tile and flooring as well as dual - multi heads. 2 additional bedrooms share another full bath. Spiral red oak staircase leads to the loft/attic area great for additional living space. The first level hosts three separate units. The front unit features a 1 bedroom and an updated bathroom and has AC. The side features a 1 bed, 1 bath unit with an updated bathroom and living area. Red Oak trim throughout. On the back features a spacious 1 bedroom, 1 bath a living room and updated kitchen. All units have tank-less hot water heaters, are on separate meters, kitchens and baths, high end doors, real hardwood floors. Roof is 8 years old and HVAC 1 year old. Proposed Rental Rates Available! Owner financing Possible! Schedule your personal tour today!