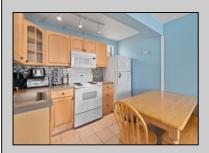

## **COMMENTS**

Welcome to Driftwood Condominiums, where location meets charm! This 2-bedroom, 1-bath unit is just 2 blocks from the beautiful north wildwood beaches and 4 blocks from the bay, offering the perfect coastal retreat. Enjoy a direct, ground-level front view of the beautifully enclosed kidney-shaped pool, just steps from your door. This YEAR-ROUND condo is perfect as a personal getaway or investment property. The low HOA fee of \$295/month covers water, sewer, cable, insurances, pool maintenance, and gas for the brand-new (2025) hot water heater. Community amenities include a shared laundry room, enclosed pool area, sundeck, and BBQ space. Plus, this unit comes with its own outdoor storage closet and TWO off-street assigned parking spaces! Being offered fully furnished (less personals) and is easy to show by appointment. Don\'t miss out--your beachside retreat awaits!

|                  | PROPE            | RTY DETAILS    |                     |
|------------------|------------------|----------------|---------------------|
| UnitFeatures     | ParkingGarage    | OtherRooms     | AppliancesIncluded  |
| Tile Floors      | Assigned Parking | Living Room    | Range               |
| Laminate Fooring |                  | Eat In Kitchen | Microwave Oven      |
|                  |                  | 1st Floor      | Master Refrigerator |
|                  |                  | Bedroom        | Smoke/Fire Detector |