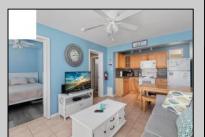

## **COMMENTS**

Welcome to Driftwood Condominiums, where location meets charm! This 2-bedroom, 1-bath unit is just 2 blocks from the beautiful north wildwood beaches and 4 blocks from the bay, offering the perfect coastal retreat. Enjoy a direct, ground-level front view of the beautifully enclosed kidney-shaped pool, just steps from your door. This YEAR-ROUND condo is perfect as a personal getaway or investment property. The low HOA fee of \$295/month covers water, sewer, cable, insurances, pool maintenance, and gas for the brand-new (2025) hot water heater. Community amenities include a shared laundry room, enclosed pool area, sundeck, and BBQ space. Plus, this unit comes with its own outdoor storage closet and TWO off-street assigned parking spaces! Being offered fully furnished (less personals) and is easy to show by appointment. Don\'t miss out--your beachside retreat awaits!