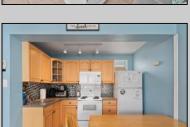

## **COMMENTS**

Welcome to Driftwood Condominiums, where location meets charm! This 2-bedroom, 1-bath unit is just 2 blocks from the beautiful north wildwood beaches and 4 blocks from the bay, offering the perfect coastal retreat. Enjoy a direct, ground-level front view of the beautifully enclosed kidney-shaped pool, just steps from your door. This YEAR-ROUND condo is perfect as a personal getaway or investment property. The low HOA fee of \$295/month covers water, sewer, cable, insurances, pool maintenance, and gas for the brand-new (2025) hot water heater. Community amenities include a shared laundry room, enclosed pool area, sundeck, and BBQ space. Plus, this unit comes with its own outdoor storage closet and TWO off-street assigned parking spaces! Being offered fully furnished (less personals) and is easy to show by appointment. Don\'t miss out--your beachside retreat awaits!

|                  | PROPE            | RTY DETAILS    |                     |
|------------------|------------------|----------------|---------------------|
| UnitFeatures     | ParkingGarage    | OtherRooms     | AppliancesIncluded  |
| Tile Floors      | Assigned Parking | Living Room    | Range               |
| Laminate Fooring |                  | Eat In Kitchen | Microwave Oven      |
|                  |                  | 1st Floor      | Master Refrigerator |
|                  |                  | Bedroom        | Smoke/Fire Detector |