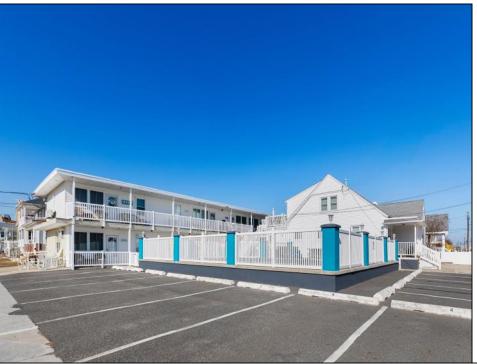

## **COMMENTS**

Welcome to Driftwood Condominiums, where location meets charm! This 2-bedroom, 1-bath unit is just 2 blocks from the beautiful north wildwood beaches and 4 blocks from the bay, offering the perfect coastal retreat. Enjoy a direct, ground-level front view of the beautifully enclosed kidney-shaped pool, just steps from your door. This YEAR-ROUND condo is perfect as a personal getaway or investment property. The low HOA fee of \$295/month covers water, sewer, cable, insurances, pool maintenance, and gas for the brand-new (2025) hot water heater. Community amenities include a shared laundry room, enclosed pool area, sundeck, and BBQ space. Plus, this unit comes with its own outdoor storage closet and TWO off-street assigned parking spaces! Being offered fully furnished (less personals) and is easy to show by appointment. Don\'t miss out--your beachside retreat awaits!