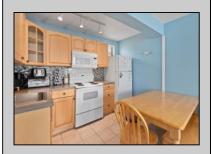

## **COMMENTS**

Welcome to Driftwood Condominiums, where location meets charm! This 2-bedroom, 1-bath unit is just 2 blocks from the beautiful north wildwood beaches and 4 blocks from the bay, offering the perfect coastal retreat. Enjoy a direct, ground-level front view of the beautifully enclosed kidneyshaped pool, just steps from your door. This YEAR-ROUND condo is perfect as a personal getaway or investment property. The low HOA fee of \$295/month covers water, sewer, cable, insurances, pool maintenance, and gas for the brand-new (2025) hot water heater. Community amenities include a shared laundry room, enclosed pool area, sundeck, and BBQ space. Plus, this unit comes with its own outdoor storage closet and TWO off-street assigned parking spaces! Being offered fully furnished (less personals) and is easy to show by appointment. Don't miss out--your beachside retreat awaits!