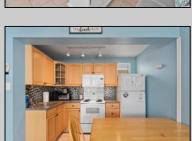

## **COMMENTS**

Welcome to Driftwood Condominiums, where location meets charm! This 2-bedroom, 1-bath unit is just 2 blocks from the beautiful north wildwood beaches and 4 blocks from the bay, offering the perfect coastal retreat. Enjoy a direct, ground-level front view of the beautifully enclosed kidneyshaped pool, just steps from your door. This YEAR-ROUND condo is perfect as a personal getaway or investment property. The low HOA fee of \$295/month covers water, sewer, cable, insurances, pool maintenance, and gas for the brand-new (2025) hot water heater. Community amenities include a shared laundry room, enclosed pool area, sundeck, and BBQ space. Plus, this unit comes with its own outdoor storage closet and TWO off-street assigned parking spaces! Being offered fully furnished (less personals) and is easy to show by appointment. Don't miss out--your beachside retreat awaits!