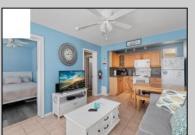

## **COMMENTS**

Welcome to Driftwood Condominiums, where location meets charm! This 2-bedroom, 1-bath unit is just 2 blocks from the beautiful north wildwood beaches and 4 blocks from the bay, offering the perfect coastal retreat. Enjoy a direct, ground-level front view of the beautifully enclosed kidneyshaped pool, just steps from your door. This YEAR-ROUND condo is perfect as a personal getaway or investment property. The low HOA fee of \$295/month covers water, sewer, cable, insurances, pool maintenance, and gas for the brand-new (2025) hot water heater. Community amenities include a shared laundry room, enclosed pool area, sundeck, and BBQ space. Plus, this unit comes with its own outdoor storage closet and TWO off-street assigned parking spaces! Being offered fully furnished (less personals) and is easy to show by appointment. Don't miss out--your beachside retreat awaits!