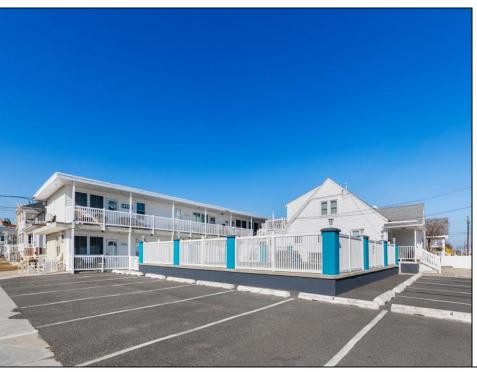

## **COMMENTS**

Welcome to Driftwood Condominiums, where location meets charm! This 2-bedroom, 1-bath unit is just 2 blocks from the beautiful north wildwood beaches and 4 blocks from the bay, offering the perfect coastal retreat. Enjoy a direct, ground-level front view of the beautifully enclosed kidneyshaped pool, just steps from your door. This YEAR-ROUND condo is perfect as a personal getaway or investment property. The low HOA fee of \$295/month covers water, sewer, cable, insurances, pool maintenance, and gas for the brand-new (2025) hot water heater. Community amenities include a shared laundry room, enclosed pool area, sundeck, and BBQ space. Plus, this unit comes with its own outdoor storage closet and TWO off-street assigned parking spaces! Being offered fully furnished (less personals) and is easy to show by appointment. Don't miss out--your beachside retreat awaits!