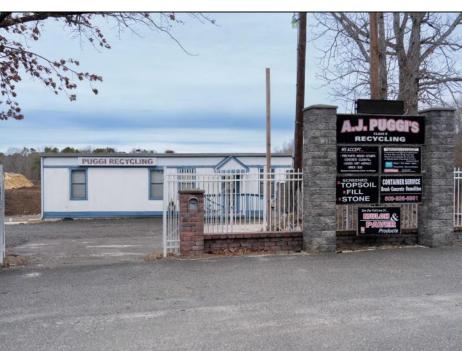

## **COMMENTS**

A,J, Puggi Recycling Inc,. Established natural recycling business with 19.2 acres including equipment and operating vehicles. Business specializes in recycling/sale of bricks, pavers, mulch, wood chips, stone, asphalt, sod, brush etc. Zoned RG1 with land uses including single family dwellings, farming (including solar farming). 40x 60x16H shop and one 600 square ft office included. Prime Egg Harbor Township location close to the Garden State Parkway. Buyer must apply for permit to continue operations.