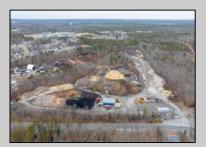

## **COMMENTS**

A,J, Puggi Recycling Inc,. Established natural recycling business with 19.2 acres including equipment and operating vehicles. Business specializes in recycling/sale of bricks, pavers, mulch, wood chips, stone, asphalt, sod, brush etc. Zoned RG1 with land uses including single family dwellings, farming (including solar farming). 40x 60x16H shop and one 600 square ft office included. Prime Egg Harbor Township location close to the Garden State Parkway. Buyer must apply for permit to continue operations.