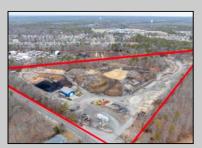

## **COMMENTS**

A,J, Puggi Recycling Inc,. Established natural recycling business with 19.2 acres including equipment and operating vehicles. Business specializes in recycling/sale of bricks, pavers, mulch, wood chips, stone, asphalt, sod, brush etc. Zoned RG1 with land uses including single family dwellings, farming (including solar farming). 40x 60x16H shop and one 600 square ft office included. Prime Egg Harbor Township location close to the Garden State Parkway. Buyer must apply for permit to continue operations.