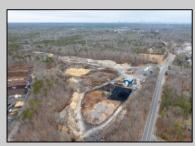

## **COMMENTS**

A,J, Puggi Recycling Inc,. Established natural recycling business with 19.2 acres including equipment and operating vehicles. Business specializes in recycling/sale of bricks, pavers, mulch, wood chips, stone, asphalt, sod, brush etc. Zoned RG1 with land uses including single family dwellings, farming (including solar farming). 40x 60x16H shop and one 600 square ft office included. Prime Egg Harbor Township location close to the Garden State Parkway. Buyer must apply for permit to continue operations.