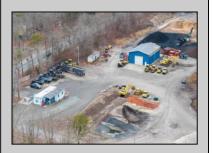

## **COMMENTS**

A,J, Puggi Recycling Inc,. Established natural recycling business with 19.2 acres including equipment and operating vehicles. Business specializes in recycling/sale of bricks, pavers, mulch, wood chips, stone, asphalt, sod, brush etc. Zoned RG1 with land uses including single family dwellings, farming (including solar farming). 40x 60x16H shop and one 600 square ft office included. Prime Egg Harbor Township location close to the Garden State Parkway. Buyer must apply for permit to continue operations.