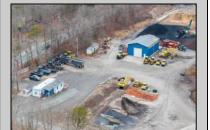

## **COMMENTS**

A,J, Puggi Recycling Inc,. Established natural recycling business with 19.2 acres including equipment and operating vehicles. Business specializes in recycling/sale of bricks, pavers, mulch, wood chips, stone, asphalt, sod, brush etc. Zoned RG1 with land uses including single family dwellings, farming (including solar farming). 40x 60x16H shop and one 600 square ft office included. Prime Egg Harbor Township location close to the Garden State Parkway. Buyer must apply for permit to continue operations.