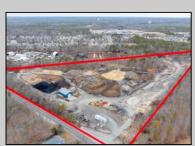

## **COMMENTS**

A,J, Puggi Recycling Inc,. Established natural recycling business with 19.2 acres including equipment and operating vehicles. Business specializes in recycling/sale of bricks, pavers, mulch, wood chips, stone, asphalt, sod, brush etc. Zoned RG1 with land uses including single family dwellings, farming (including solar farming). 40x 60x16H shop and one 600 square ft office included. Prime Egg Harbor Township location close to the Garden State Parkway. Buyer must apply for permit to continue operations.