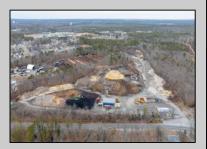

## **COMMENTS**

A,J, Puggi Recycling Inc,. Established natural recycling business with 19.2 acres including equipment and operating vehicles. Business specializes in recycling/sale of bricks, pavers, mulch, wood chips, stone, asphalt, sod, brush etc. Zoned RG1 with land uses including single family dwellings, farming (including solar farming). 40x 60x16H shop and one 600 square ft office included. Prime Egg Harbor Township location close to the Garden State Parkway. Buyer must apply for permit to continue operations.