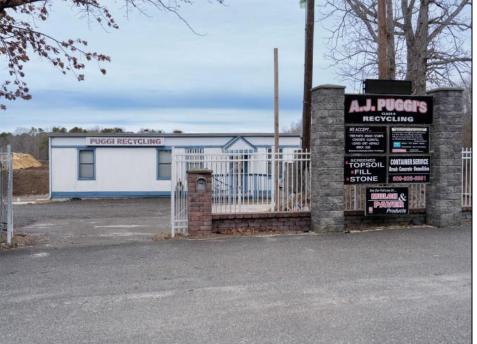

## **COMMENTS**

A,J, Puggi Recycling Inc,. Established natural recycling business with 19.2 acres including equipment and operating vehicles. Business specializes in recycling/sale of bricks, pavers, mulch, wood chips, stone, asphalt, sod, brush etc. Zoned RG1 with land uses including single family dwellings, farming (including solar farming). 40x 60x16H shop and one 600 square ft office included. Prime Egg Harbor Township location close to the Garden State Parkway. Buyer must apply for permit to continue operations.