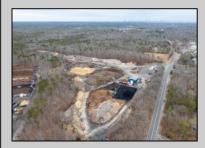

## COMMENTS

A,J, Puggi Recycling Inc,. Established natural recycling business with 19.2 acres including equipment and operating vehicles. Business specializes in recycling/sale of bricks, pavers, mulch, wood chips, stone, asphalt, sod, brush etc. Zoned RG1 with land uses including single family dwellings, farming (including solar farming). 40x 60x16H shop and one 600 square ft office included. Prime Egg Harbor Township location close to the Garden State Parkway. Buyer must apply for permit to continue operations.