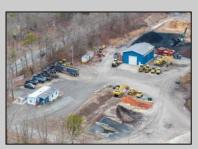

## COMMENTS

A,J, Puggi Recycling Inc,. Established natural recycling business with 19.2 acres including equipment and operating vehicles. Business specializes in recycling/sale of bricks, pavers, mulch, wood chips, stone, asphalt, sod, brush etc. Zoned RG1 with land uses including single family dwellings, farming (including solar farming). 40x 60x16H shop and one 600 square ft office included. Prime Egg Harbor Township location close to the Garden State Parkway. Buyer must apply for permit to continue operations.