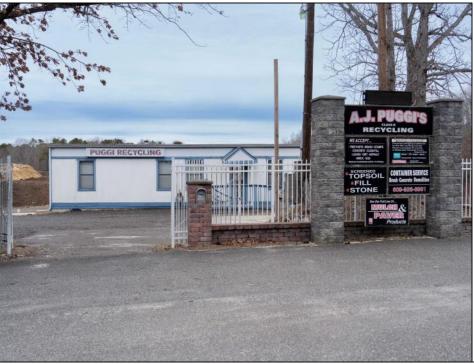

## COMMENTS

A,J, Puggi Recycling Inc,. Established natural recycling business with 19.2 acres including equipment and operating vehicles. Business specializes in recycling/sale of bricks, pavers, mulch, wood chips, stone, asphalt, sod, brush etc. Zoned RG1 with land uses including single family dwellings, farming (including solar farming). 40x 60x16H shop and one 600 square ft office included. Prime Egg Harbor Township location close to the Garden State Parkway. Buyer must apply for permit to continue operations.