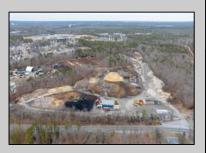

## COMMENTS

A,J, Puggi Recycling Inc,. Established natural recycling business with 19.2 acres including equipment and operating vehicles. Business specializes in recycling/sale of bricks, pavers, mulch, wood chips, stone, asphalt, sod, brush etc. Zoned RG1 with land uses including single family dwellings, farming (including solar farming). 40x 60x16H shop and one 600 square ft office included. Prime Egg Harbor Township location close to the Garden State Parkway. Buyer must apply for permit to continue operations.