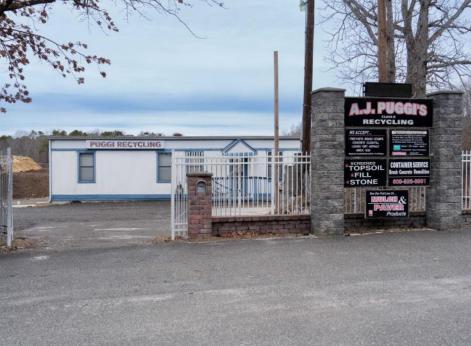

## **COMMENTS**

A,J, Puggi Recycling Inc,. Established natural recycling business with 19.2 acres including equipment and operating vehicles. Business specializes in recycling/sale of bricks, pavers, mulch, wood chips, stone, asphalt, sod, brush etc. Zoned RG1 with land uses including single family dwellings, farming (including solar farming). 40x 60x16H shop and one 600 square ft office included. Prime Egg Harbor Township location close to the Garden State Parkway. Buyer must apply for permit to continue operations.