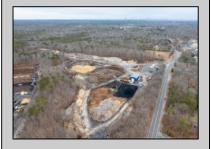

## **COMMENTS**

A,J, Puggi Recycling Inc,. Established natural recycling business with 19.2 acres including equipment and operating vehicles. Business specializes in recycling/sale of bricks, pavers, mulch, wood chips, stone, asphalt, sod, brush etc. Zoned RG1 with land uses including single family dwellings, farming (including solar farming). 40x 60x16H shop and one 600 square ft office included. Prime Egg Harbor Township location close to the Garden State Parkway. Buyer must apply for permit to continue operations.