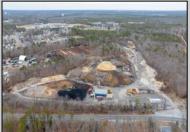

## **COMMENTS**

A,J, Puggi Recycling Inc,. Established natural recycling business with 19.2 acres including equipment and operating vehicles. Business specializes in recycling/sale of bricks, pavers, mulch, wood chips, stone, asphalt, sod, brush etc. Zoned RG1 with land uses including single family dwellings, farming (including solar farming). 40x 60x16H shop and one 600 square ft office included. Prime Egg Harbor Township location close to the Garden State Parkway. Buyer must apply for permit to continue operations.