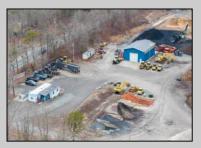

## **COMMENTS**

A,J, Puggi Recycling Inc,. Established natural recycling business with 19.2 acres including equipment and operating vehicles. Business specializes in recycling/sale of bricks, pavers, mulch, wood chips, stone, asphalt, sod, brush etc. Zoned RG1 with land uses including single family dwellings, farming (including solar farming). 40x 60x16H shop and one 600 square ft office included. Prime Egg Harbor Township location close to the Garden State Parkway. Buyer must apply for permit to continue operations.