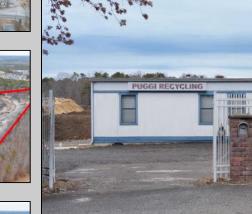

## **COMMENTS**

A,J, Puggi Recycling Inc,. Established natural recycling business with 19.2 acres including equipment and operating vehicles. Business specializes in recycling/sale of bricks, pavers, mulch, wood chips, stone, asphalt, sod, brush etc. Zoned RG1 with land uses including single family dwellings, farming (including solar farming). 40x 60x16H shop and one 600 square ft office included. Prime Egg Harbor Township location close to the Garden State Parkway. Buyer must apply for permit to continue operations.