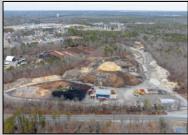

## **COMMENTS**

A,J, Puggi Recycling Inc,. Established natural recycling business with 19.2 acres including equipment and operating vehicles. Business specializes in recycling/sale of bricks, pavers, mulch, wood chips, stone, asphalt, sod, brush etc. Zoned RG1 with land uses including single family dwellings, farming (including solar farming). 40x 60x16H shop and one 600 square ft office included. Prime Egg Harbor Township location close to the Garden State Parkway. Buyer must apply for permit to continue operations.