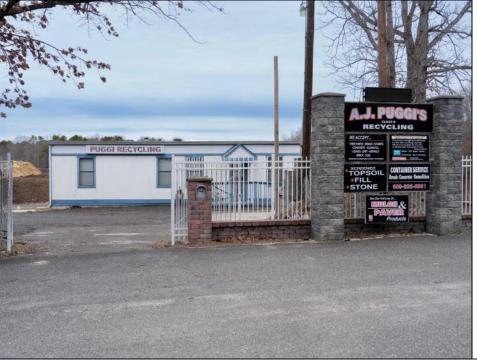

## **COMMENTS**

A,J, Puggi Recycling Inc,. Established natural recycling business with 19.2 acres including equipment and operating vehicles. Business specializes in recycling/sale of bricks, pavers, mulch, wood chips, stone, asphalt, sod, brush etc. Zoned RG1 with land uses including single family dwellings, farming (including solar farming). 40x 60x16H shop and one 600 square ft office included. Prime Egg Harbor Township location close to the Garden State Parkway. Buyer must apply for permit to continue operations.