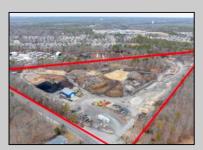

## **COMMENTS**

A,J, Puggi Recycling Inc,. Established natural recycling business with 19.2 acres including equipment and operating vehicles. Business specializes in recycling/sale of bricks, pavers, mulch, wood chips, stone, asphalt, sod, brush etc. Zoned RG1 with land uses including single family dwellings, farming (including solar farming). 40x 60x16H shop and one 600 square ft office included. Prime Egg Harbor Township location close to the Garden State Parkway. Buyer must apply for permit to continue operations.