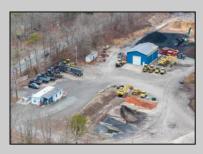

## **COMMENTS**

A,J, Puggi Recycling Inc,. Established natural recycling business with 19.2 acres including equipment and operating vehicles. Business specializes in recycling/sale of bricks, pavers, mulch, wood chips, stone, asphalt, sod, brush etc. Zoned RG1 with land uses including single family dwellings, farming (including solar farming). 40x 60x16H shop and one 600 square ft office included. Prime Egg Harbor Township location close to the Garden State Parkway. Buyer must apply for permit to continue operations.