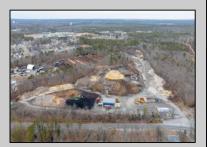

## **COMMENTS**

A,J, Puggi Recycling Inc,. Established natural recycling business with 19.2 acres including equipment and operating vehicles. Business specializes in recycling/sale of bricks, pavers, mulch, wood chips, stone, asphalt, sod, brush etc. Zoned RG1 with land uses including single family dwellings, farming (including solar farming). 40x 60x16H shop and one 600 square ft office included. Prime Egg Harbor Township location close to the Garden State Parkway. Buyer must apply for permit to continue operations.