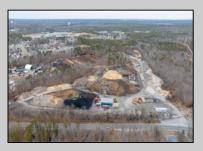

## COMMENTS

A,J, Puggi Recycling Inc,. Established natural recycling business with 19.2 acres including equipment and operating vehicles. Business specializes in recycling/sale of bricks, pavers, mulch, wood chips, stone, asphalt, sod, brush etc. Zoned RG1 with land uses including single family dwellings, farming (including solar farming). 40x 60x16H shop and one 600 square ft office included. Prime Egg Harbor Township location close to the Garden State Parkway. Buyer must apply for permit to continue operations.