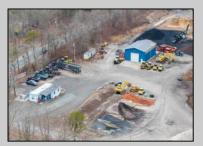

## COMMENTS

A,J, Puggi Recycling Inc,. Established natural recycling business with 19.2 acres including equipment and operating vehicles. Business specializes in recycling/sale of bricks, pavers, mulch, wood chips, stone, asphalt, sod, brush etc. Zoned RG1 with land uses including single family dwellings, farming (including solar farming). 40x 60x16H shop and one 600 square ft office included. Prime Egg Harbor Township location close to the Garden State Parkway. Buyer must apply for permit to continue operations.