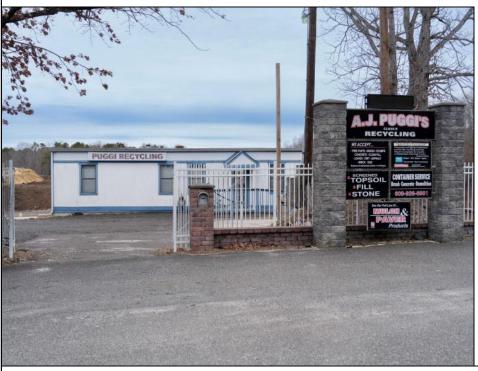

## COMMENTS

A,J, Puggi Recycling Inc,. Established natural recycling business with 19.2 acres including equipment and operating vehicles. Business specializes in recycling/sale of bricks, pavers, mulch, wood chips, stone, asphalt, sod, brush etc. Zoned RG1 with land uses including single family dwellings, farming (including solar farming). 40x 60x16H shop and one 600 square ft office included. Prime Egg Harbor Township location close to the Garden State Parkway. Buyer must apply for permit to continue operations.