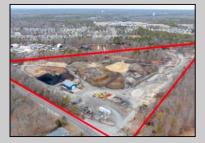

## COMMENTS

A,J, Puggi Recycling Inc,. Established natural recycling business with 19.2 acres including equipment and operating vehicles. Business specializes in recycling/sale of bricks, pavers, mulch, wood chips, stone, asphalt, sod, brush etc. Zoned RG1 with land uses including single family dwellings, farming (including solar farming). 40x 60x16H shop and one 600 square ft office included. Prime Egg Harbor Township location close to the Garden State Parkway. Buyer must apply for permit to continue operations.