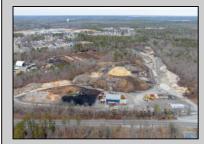

## COMMENTS

A,J, Puggi Recycling Inc,. Established natural recycling business with 19.2 acres including equipment and operating vehicles. Business specializes in recycling/sale of bricks, pavers, mulch, wood chips, stone, asphalt, sod, brush etc. Zoned RG1 with land uses including single family dwellings, farming (including solar farming). 40x 60x16H shop and one 600 square ft office included. Prime Egg Harbor Township location close to the Garden State Parkway. Buyer must apply for permit to continue operations.