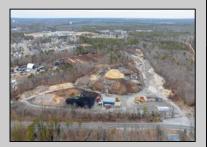

## COMMENTS

A,J, Puggi Recycling Inc,. Established natural recycling business with 19.2 acres including equipment and operating vehicles. Business specializes in recycling/sale of bricks, pavers, mulch, wood chips, stone, asphalt, sod, brush etc. Zoned RG1 with land uses including single family dwellings, farming (including solar farming). 40x 60x16H shop and one 600 square ft office included. Prime Egg Harbor Township location close to the Garden State Parkway. Buyer must apply for permit to continue operations.