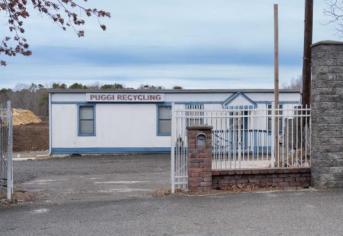

## COMMENTS

A,J, Puggi Recycling Inc,. Established natural recycling business with 19.2 acres including equipment and operating vehicles. Business specializes in recycling/sale of bricks, pavers, mulch, wood chips, stone, asphalt, sod, brush etc. Zoned RG1 with land uses including single family dwellings, farming (including solar farming). 40x 60x16H shop and one 600 square ft office included. Prime Egg Harbor Township location close to the Garden State Parkway. Buyer must apply for permit to continue operations.