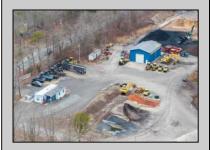

## COMMENTS

A,J, Puggi Recycling Inc,. Established natural recycling business with 19.2 acres including equipment and operating vehicles. Business specializes in recycling/sale of bricks, pavers, mulch, wood chips, stone, asphalt, sod, brush etc. Zoned RG1 with land uses including single family dwellings, farming (including solar farming). 40x 60x16H shop and one 600 square ft office included. Prime Egg Harbor Township location close to the Garden State Parkway. Buyer must apply for permit to continue operations.