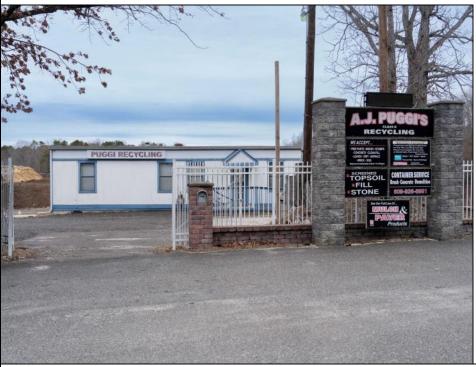

## COMMENTS

A,J, Puggi Recycling Inc,. Established natural recycling business with 19.2 acres including equipment and operating vehicles. Business specializes in recycling/sale of bricks, pavers, mulch, wood chips, stone, asphalt, sod, brush etc. Zoned RG1 with land uses including single family dwellings, farming (including solar farming). 40x 60x16H shop and one 600 square ft office included. Prime Egg Harbor Township location close to the Garden State Parkway. Buyer must apply for permit to continue operations.