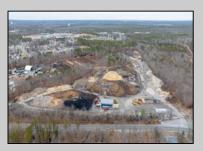

## COMMENTS

A,J, Puggi Recycling Inc,. Established natural recycling business with 19.2 acres including equipment and operating vehicles. Business specializes in recycling/sale of bricks, pavers, mulch, wood chips, stone, asphalt, sod, brush etc. Zoned RG1 with land uses including single family dwellings, farming (including solar farming). 40x 60x16H shop and one 600 square ft office included. Prime Egg Harbor Township location close to the Garden State Parkway. Buyer must apply for permit to continue operations.