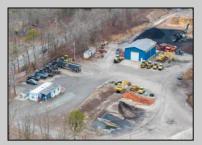

## COMMENTS

A,J, Puggi Recycling Inc,. Established natural recycling business with 19.2 acres including equipment and operating vehicles. Business specializes in recycling/sale of bricks, pavers, mulch, wood chips, stone, asphalt, sod, brush etc. Zoned RG1 with land uses including single family dwellings, farming (including solar farming). 40x 60x16H shop and one 600 square ft office included. Prime Egg Harbor Township location close to the Garden State Parkway. Buyer must apply for permit to continue operations.