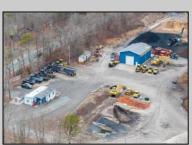

## **COMMENTS**

A,J, Puggi Recycling Inc,. Established natural recycling business with 19.2 acres including equipment and operating vehicles. Business specializes in recycling/sale of bricks, pavers, mulch, wood chips, stone, asphalt, sod, brush etc. Zoned RG1 with land uses including single family dwellings, farming (including solar farming). 40x 60x16H shop and one 600 square ft office included. Prime Egg Harbor Township location close to the Garden State Parkway. Buyer must apply for permit to continue operations.