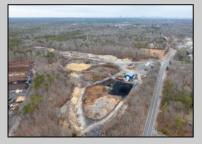

## **COMMENTS**

A,J, Puggi Recycling Inc,. Established natural recycling business with 19.2 acres including equipment and operating vehicles. Business specializes in recycling/sale of bricks, pavers, mulch, wood chips, stone, asphalt, sod, brush etc. Zoned RG1 with land uses including single family dwellings, farming (including solar farming). 40x 60x16H shop and one 600 square ft office included. Prime Egg Harbor Township location close to the Garden State Parkway. Buyer must apply for permit to continue operations.