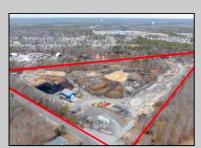

## **COMMENTS**

A,J, Puggi Recycling Inc,. Established natural recycling business with 19.2 acres including equipment and operating vehicles. Business specializes in recycling/sale of bricks, pavers, mulch, wood chips, stone, asphalt, sod, brush etc. Zoned RG1 with land uses including single family dwellings, farming (including solar farming). 40x 60x16H shop and one 600 square ft office included. Prime Egg Harbor Township location close to the Garden State Parkway. Buyer must apply for permit to continue operations.