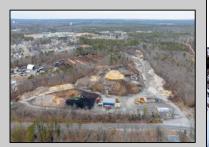

## **COMMENTS**

A,J, Puggi Recycling Inc,. Established natural recycling business with 19.2 acres including equipment and operating vehicles. Business specializes in recycling/sale of bricks, pavers, mulch, wood chips, stone, asphalt, sod, brush etc. Zoned RG1 with land uses including single family dwellings, farming (including solar farming). 40x 60x16H shop and one 600 square ft office included. Prime Egg Harbor Township location close to the Garden State Parkway. Buyer must apply for permit to continue operations.