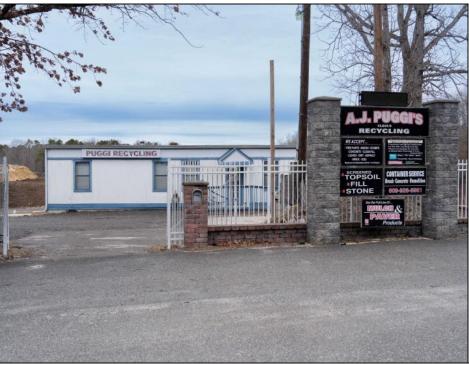

## **COMMENTS**

A,J, Puggi Recycling Inc,. Established natural recycling business with 19.2 acres including equipment and operating vehicles. Business specializes in recycling/sale of bricks, pavers, mulch, wood chips, stone, asphalt, sod, brush etc. Zoned RG1 with land uses including single family dwellings, farming (including solar farming). 40x 60x16H shop and one 600 square ft office included. Prime Egg Harbor Township location close to the Garden State Parkway. Buyer must apply for permit to continue operations.