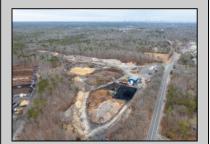

## **COMMENTS**

A,J, Puggi Recycling Inc,. Established natural recycling business with 19.2 acres including equipment and operating vehicles. Business specializes in recycling/sale of bricks, pavers, mulch, wood chips, stone, asphalt, sod, brush etc. Zoned RG1 with land uses including single family dwellings, farming (including solar farming). 40x 60x16H shop and one 600 square ft office included. Prime Egg Harbor Township location close to the Garden State Parkway. Buyer must apply for permit to continue operations.