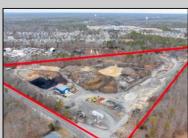

## **COMMENTS**

A,J, Puggi Recycling Inc,. Established natural recycling business with 19.2 acres including equipment and operating vehicles. Business specializes in recycling/sale of bricks, pavers, mulch, wood chips, stone, asphalt, sod, brush etc. Zoned RG1 with land uses including single family dwellings, farming (including solar farming). 40x 60x16H shop and one 600 square ft office included. Prime Egg Harbor Township location close to the Garden State Parkway. Buyer must apply for permit to continue operations.