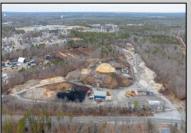

## **COMMENTS**

A,J, Puggi Recycling Inc,. Established natural recycling business with 19.2 acres including equipment and operating vehicles. Business specializes in recycling/sale of bricks, pavers, mulch, wood chips, stone, asphalt, sod, brush etc. Zoned RG1 with land uses including single family dwellings, farming (including solar farming). 40x 60x16H shop and one 600 square ft office included. Prime Egg Harbor Township location close to the Garden State Parkway. Buyer must apply for permit to continue operations.