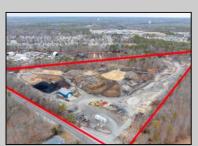

## COMMENTS

A,J, Puggi Recycling Inc,. Established natural recycling business with 19.2 acres including equipment and operating vehicles. Business specializes in recycling/sale of bricks, pavers, mulch, wood chips, stone, asphalt, sod, brush etc. Zoned RG1 with land uses including single family dwellings, farming (including solar farming). 40x 60x16H shop and one 600 square ft office included. Prime Egg Harbor Township location close to the Garden State Parkway. Buyer must apply for permit to continue operations.