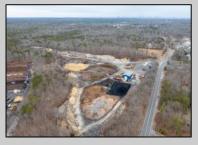

## COMMENTS

A,J, Puggi Recycling Inc,. Established natural recycling business with 19.2 acres including equipment and operating vehicles. Business specializes in recycling/sale of bricks, pavers, mulch, wood chips, stone, asphalt, sod, brush etc. Zoned RG1 with land uses including single family dwellings, farming (including solar farming). 40x 60x16H shop and one 600 square ft office included. Prime Egg Harbor Township location close to the Garden State Parkway. Buyer must apply for permit to continue operations.