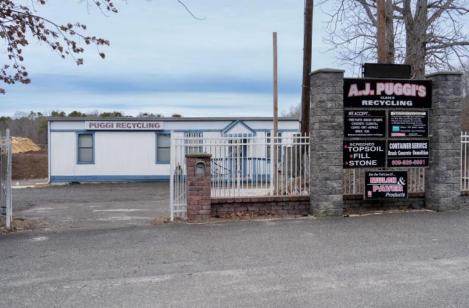

## COMMENTS

A,J, Puggi Recycling Inc,. Established natural recycling business with 19.2 acres including equipment and operating vehicles. Business specializes in recycling/sale of bricks, pavers, mulch, wood chips, stone, asphalt, sod, brush etc. Zoned RG1 with land uses including single family dwellings, farming (including solar farming). 40x 60x16H shop and one 600 square ft office included. Prime Egg Harbor Township location close to the Garden State Parkway. Buyer must apply for permit to continue operations.