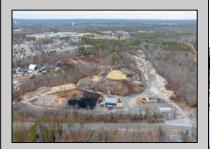

## COMMENTS

A,J, Puggi Recycling Inc,. Established natural recycling business with 19.2 acres including equipment and operating vehicles. Business specializes in recycling/sale of bricks, pavers, mulch, wood chips, stone, asphalt, sod, brush etc. Zoned RG1 with land uses including single family dwellings, farming (including solar farming). 40x 60x16H shop and one 600 square ft office included. Prime Egg Harbor Township location close to the Garden State Parkway. Buyer must apply for permit to continue operations.