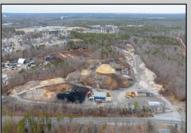

## COMMENTS

A,J, Puggi Recycling Inc,. Established natural recycling business with 19.2 acres including equipment and operating vehicles. Business specializes in recycling/sale of bricks, pavers, mulch, wood chips, stone, asphalt, sod, brush etc. Zoned RG1 with land uses including single family dwellings, farming (including solar farming). 40x 60x16H shop and one 600 square ft office included. Prime Egg Harbor Township location close to the Garden State Parkway. Buyer must apply for permit to continue operations.