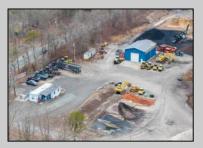

## COMMENTS

A,J, Puggi Recycling Inc,. Established natural recycling business with 19.2 acres including equipment and operating vehicles. Business specializes in recycling/sale of bricks, pavers, mulch, wood chips, stone, asphalt, sod, brush etc. Zoned RG1 with land uses including single family dwellings, farming (including solar farming). 40x 60x16H shop and one 600 square ft office included. Prime Egg Harbor Township location close to the Garden State Parkway. Buyer must apply for permit to continue operations.