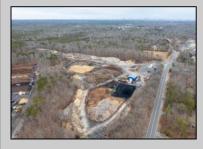

## COMMENTS

A,J, Puggi Recycling Inc,. Established natural recycling business with 19.2 acres including equipment and operating vehicles. Business specializes in recycling/sale of bricks, pavers, mulch, wood chips, stone, asphalt, sod, brush etc. Zoned RG1 with land uses including single family dwellings, farming (including solar farming). 40x 60x16H shop and one 600 square ft office included. Prime Egg Harbor Township location close to the Garden State Parkway. Buyer must apply for permit to continue operations.