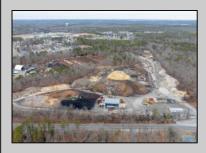

## COMMENTS

A,J, Puggi Recycling Inc,. Established natural recycling business with 19.2 acres including equipment and operating vehicles. Business specializes in recycling/sale of bricks, pavers, mulch, wood chips, stone, asphalt, sod, brush etc. Zoned RG1 with land uses including single family dwellings, farming (including solar farming). 40x 60x16H shop and one 600 square ft office included. Prime Egg Harbor Township location close to the Garden State Parkway. Buyer must apply for permit to continue operations.