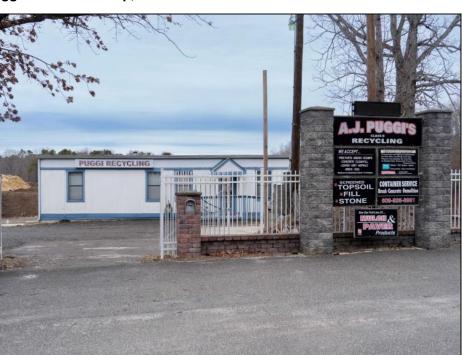

## COMMENTS

A,J, Puggi Recycling Inc,. Established natural recycling business with 19.2 acres including equipment and operating vehicles. Business specializes in recycling/sale of bricks, pavers, mulch, wood chips, stone, asphalt, sod, brush etc. Zoned RG1 with land uses including single family dwellings, farming (including solar farming). 40x 60x16H shop and one 600 square ft office included. Prime Egg Harbor Township location close to the Garden State Parkway. Buyer must apply for permit to continue operations.