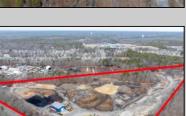

## COMMENTS

A,J, Puggi Recycling Inc,. Established natural recycling business with 19.2 acres including equipment and operating vehicles. Business specializes in recycling/sale of bricks, pavers, mulch, wood chips, stone, asphalt, sod, brush etc. Zoned RG1 with land uses including single family dwellings, farming (including solar farming). 40x 60x16H shop and one 600 square ft office included. Prime Egg Harbor Township location close to the Garden State Parkway. Buyer must apply for permit to continue operations.