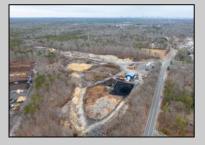

## COMMENTS

A,J, Puggi Recycling Inc,. Established natural recycling business with 19.2 acres including equipment and operating vehicles. Business specializes in recycling/sale of bricks, pavers, mulch, wood chips, stone, asphalt, sod, brush etc. Zoned RG1 with land uses including single family dwellings, farming (including solar farming). 40x 60x16H shop and one 600 square ft office included. Prime Egg Harbor Township location close to the Garden State Parkway. Buyer must apply for permit to continue operations.