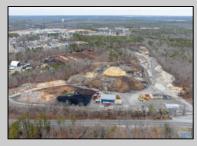

## COMMENTS

A,J, Puggi Recycling Inc,. Established natural recycling business with 19.2 acres including equipment and operating vehicles. Business specializes in recycling/sale of bricks, pavers, mulch, wood chips, stone, asphalt, sod, brush etc. Zoned RG1 with land uses including single family dwellings, farming (including solar farming). 40x 60x16H shop and one 600 square ft office included. Prime Egg Harbor Township location close to the Garden State Parkway. Buyer must apply for permit to continue operations.