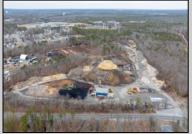

## COMMENTS

A,J, Puggi Recycling Inc,. Established natural recycling business with 19.2 acres including equipment and operating vehicles. Business specializes in recycling/sale of bricks, pavers, mulch, wood chips, stone, asphalt, sod, brush etc. Zoned RG1 with land uses including single family dwellings, farming (including solar farming). 40x 60x16H shop and one 600 square ft office included. Prime Egg Harbor Township location close to the Garden State Parkway. Buyer must apply for permit to continue operations.