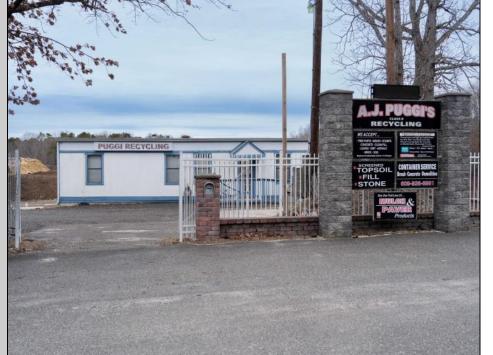

## COMMENTS

A,J, Puggi Recycling Inc,. Established natural recycling business with 19.2 acres including equipment and operating vehicles. Business specializes in recycling/sale of bricks, pavers, mulch, wood chips, stone, asphalt, sod, brush etc. Zoned RG1 with land uses including single family dwellings, farming (including solar farming). 40x 60x16H shop and one 600 square ft office included. Prime Egg Harbor Township location close to the Garden State Parkway. Buyer must apply for permit to continue operations.