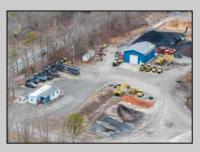

## COMMENTS

A,J, Puggi Recycling Inc,. Established natural recycling business with 19.2 acres including equipment and operating vehicles. Business specializes in recycling/sale of bricks, pavers, mulch, wood chips, stone, asphalt, sod, brush etc. Zoned RG1 with land uses including single family dwellings, farming (including solar farming). 40x 60x16H shop and one 600 square ft office included. Prime Egg Harbor Township location close to the Garden State Parkway. Buyer must apply for permit to continue operations.