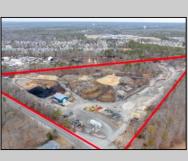

## COMMENTS

A,J, Puggi Recycling Inc,. Established natural recycling business with 19.2 acres including equipment and operating vehicles. Business specializes in recycling/sale of bricks, pavers, mulch, wood chips, stone, asphalt, sod, brush etc. Zoned RG1 with land uses including single family dwellings, farming (including solar farming). 40x 60x16H shop and one 600 square ft office included. Prime Egg Harbor Township location close to the Garden State Parkway. Buyer must apply for permit to continue operations.