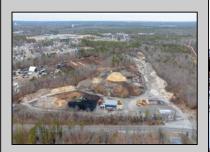

## COMMENTS

A,J, Puggi Recycling Inc,. Established natural recycling business with 19.2 acres including equipment and operating vehicles. Business specializes in recycling/sale of bricks, pavers, mulch, wood chips, stone, asphalt, sod, brush etc. Zoned RG1 with land uses including single family dwellings, farming (including solar farming). 40x 60x16H shop and one 600 square ft office included. Prime Egg Harbor Township location close to the Garden State Parkway. Buyer must apply for permit to continue operations.