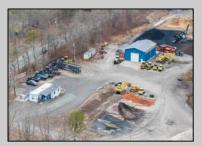

## COMMENTS

A,J, Puggi Recycling Inc,. Established natural recycling business with 19.2 acres including equipment and operating vehicles. Business specializes in recycling/sale of bricks, pavers, mulch, wood chips, stone, asphalt, sod, brush etc. Zoned RG1 with land uses including single family dwellings, farming (including solar farming). 40x 60x16H shop and one 600 square ft office included. Prime Egg Harbor Township location close to the Garden State Parkway. Buyer must apply for permit to continue operations.