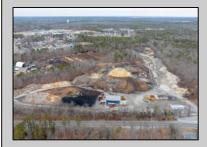

## COMMENTS

A,J, Puggi Recycling Inc,. Established natural recycling business with 19.2 acres including equipment and operating vehicles. Business specializes in recycling/sale of bricks, pavers, mulch, wood chips, stone, asphalt, sod, brush etc. Zoned RG1 with land uses including single family dwellings, farming (including solar farming). 40x 60x16H shop and one 600 square ft office included. Prime Egg Harbor Township location close to the Garden State Parkway. Buyer must apply for permit to continue operations.