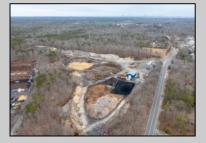

## COMMENTS

A,J, Puggi Recycling Inc,. Established natural recycling business with 19.2 acres including equipment and operating vehicles. Business specializes in recycling/sale of bricks, pavers, mulch, wood chips, stone, asphalt, sod, brush etc. Zoned RG1 with land uses including single family dwellings, farming (including solar farming). 40x 60x16H shop and one 600 square ft office included. Prime Egg Harbor Township location close to the Garden State Parkway. Buyer must apply for permit to continue operations.