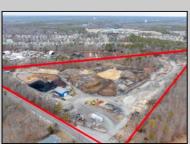

## COMMENTS

A,J, Puggi Recycling Inc,. Established natural recycling business with 19.2 acres including equipment and operating vehicles. Business specializes in recycling/sale of bricks, pavers, mulch, wood chips, stone, asphalt, sod, brush etc. Zoned RG1 with land uses including single family dwellings, farming (including solar farming). 40x 60x16H shop and one 600 square ft office included. Prime Egg Harbor Township location close to the Garden State Parkway. Buyer must apply for permit to continue operations.