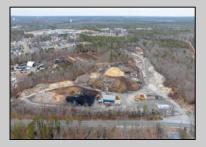

## COMMENTS

A,J, Puggi Recycling Inc,. Established natural recycling business with 19.2 acres including equipment and operating vehicles. Business specializes in recycling/sale of bricks, pavers, mulch, wood chips, stone, asphalt, sod, brush etc. Zoned RG1 with land uses including single family dwellings, farming (including solar farming). 40x 60x16H shop and one 600 square ft office included. Prime Egg Harbor Township location close to the Garden State Parkway. Buyer must apply for permit to continue operations.