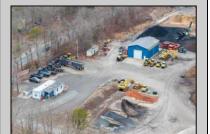

## COMMENTS

A,J, Puggi Recycling Inc,. Established natural recycling business with 19.2 acres including equipment and operating vehicles. Business specializes in recycling/sale of bricks, pavers, mulch, wood chips, stone, asphalt, sod, brush etc. Zoned RG1 with land uses including single family dwellings, farming (including solar farming). 40x 60x16H shop and one 600 square ft office included. Prime Egg Harbor Township location close to the Garden State Parkway. Buyer must apply for permit to continue operations.