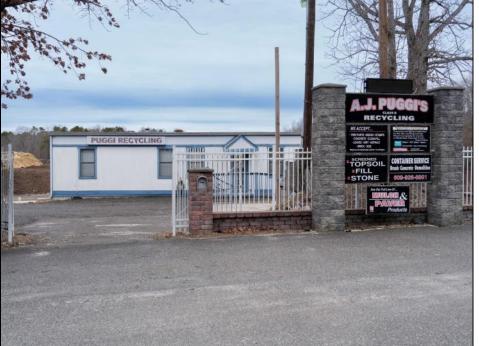

## COMMENTS

A,J, Puggi Recycling Inc,. Established natural recycling business with 19.2 acres including equipment and operating vehicles. Business specializes in recycling/sale of bricks, pavers, mulch, wood chips, stone, asphalt, sod, brush etc. Zoned RG1 with land uses including single family dwellings, farming (including solar farming). 40x 60x16H shop and one 600 square ft office included. Prime Egg Harbor Township location close to the Garden State Parkway. Buyer must apply for permit to continue operations.