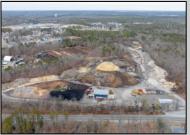

## **COMMENTS**

A,J, Puggi Recycling Inc,. Established natural recycling business with 19.2 acres including equipment and operating vehicles. Business specializes in recycling/sale of bricks, pavers, mulch, wood chips, stone, asphalt, sod, brush etc. Zoned RG1 with land uses including single family dwellings, farming (including solar farming). 40x 60x16H shop and one 600 square ft office included. Prime Egg Harbor Township location close to the Garden State Parkway. Buyer must apply for permit to continue operations.