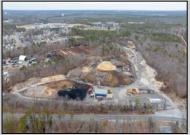

## **COMMENTS**

A,J, Puggi Recycling Inc,. Established natural recycling business with 19.2 acres including equipment and operating vehicles. Business specializes in recycling/sale of bricks, pavers, mulch, wood chips, stone, asphalt, sod, brush etc. Zoned RG1 with land uses including single family dwellings, farming (including solar farming). 40x 60x16H shop and one 600 square ft office included. Prime Egg Harbor Township location close to the Garden State Parkway. Buyer must apply for permit to continue operations.