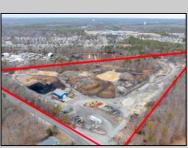

## **COMMENTS**

A,J, Puggi Recycling Inc,. Established natural recycling business with 19.2 acres including equipment and operating vehicles. Business specializes in recycling/sale of bricks, pavers, mulch, wood chips, stone, asphalt, sod, brush etc. Zoned RG1 with land uses including single family dwellings, farming (including solar farming). 40x 60x16H shop and one 600 square ft office included. Prime Egg Harbor Township location close to the Garden State Parkway. Buyer must apply for permit to continue operations.