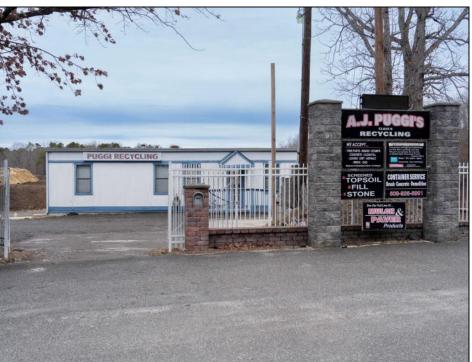

## **COMMENTS**

A,J, Puggi Recycling Inc,. Established natural recycling business with 19.2 acres including equipment and operating vehicles. Business specializes in recycling/sale of bricks, pavers, mulch, wood chips, stone, asphalt, sod, brush etc. Zoned RG1 with land uses including single family dwellings, farming (including solar farming). 40x 60x16H shop and one 600 square ft office included. Prime Egg Harbor Township location close to the Garden State Parkway. Buyer must apply for permit to continue operations.